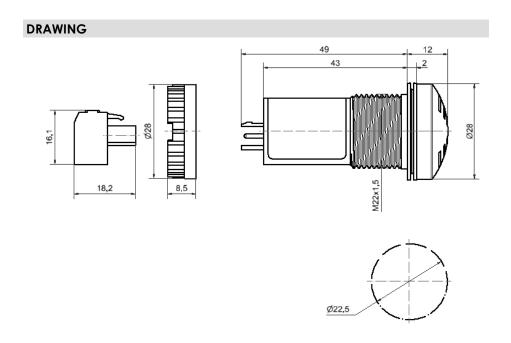

## Electr. Buzzer EM Contin. tone 12VDC BK

Part No.: 107.000.54

| MECHANICAL DATA              |                             |
|------------------------------|-----------------------------|
| Height                       | 61 mm                       |
| Materials                    | PA-GF                       |
| Housing colour               | Black                       |
| Protection category          | IP65                        |
| Connection                   | Screw terminals             |
| cross-sectional area maximum | 1,50mm <sup>2</sup> / 16AWG |
| Type of fixing               | Built-in mounting           |
| Working temperature minimum  | -20°C                       |
| Working temperature maximum  | +50°C                       |
| Weight with packaging        | 32 g                        |
| Product weight               | 20 g                        |

## Electr. Buzzer EM Contin. tone 12VDC BK

For additional installation and mounting information, refer to the appropriate user guide at www.werma.com. This printed copy is for information only and is subject to alteration.