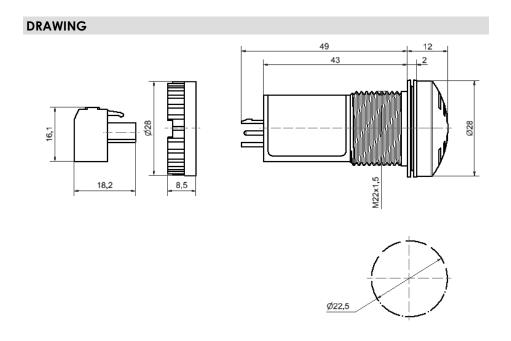

## Electr. Buzzer EM Contin. tone 24VAC/DC

| MECHANICAL DATA              |                             |
|------------------------------|-----------------------------|
| Height                       | 61 mm                       |
| Diameter                     | 28 mm                       |
| Materials                    | PA-GF                       |
| Housing colour               | Black                       |
| Protection category          | IP65                        |
| Connection                   | Screw terminals             |
| cross-sectional area maximum | 1,50mm <sup>2</sup> / 16AWG |
| Type of fixing               | Built-in mounting           |
| Working temperature minimum  | -20°C                       |
| Working temperature maximum  | +50°C                       |
| UL Type Rating               | Type 4X                     |
| Weight with packaging        | 33 g                        |
| Product weight               | 21 g                        |

For additional installation and mounting information, refer to the appropriate user guide at www.werma.com. This printed copy is for information only and is subject to alteration.

Electronic Audible Signal Devices / Electronic Buzzers Installation 107