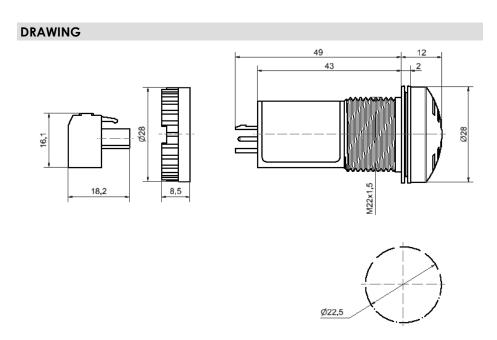

## Electronic Audible Signal Devices / Electronic Buzzers Installation 107 Electr. Buzzer EM Contin. tone 115VAC/DC

i

Part No.: 107.000.77

| MECHANICAL DATA               |                                |
|-------------------------------|--------------------------------|
| Height                        | 61 mm                          |
| Diameter                      | 28 mm                          |
| Materials                     | PA-GF                          |
| Housing colour                | Black                          |
| Protection category           | IP65                           |
| Connection                    | Screw terminals                |
| cross-sectional area maximum  | 1,50mm² / 16AWG                |
| Type of fixing                | Built-in mounting              |
| Working temperature minimum   | -20°C                          |
| Working temperature maximum   | +50°C                          |
| UL Type Rating                | Type 4X                        |
| Weight with packaging         | 33 g                           |
| Product weight                | 21 g                           |
| ELECTRICAL DATA               |                                |
| Operating voltage             | 115V                           |
| Operating voltage type        | AC/DC                          |
| Operating voltage frequency   | 60Hz                           |
| Operating voltage tolerance   | +/- 10%                        |
| Rated operational voltage     | 115 VAC                        |
| Rated operational current     | 8 mA                           |
| Rated inrush current          | 500 mA                         |
| Protection class              | Protection class 2             |
| Pollution degree              | 3<br>In the connection area: 2 |
| Overvoltage category          | II                             |
| Isolation voltage             | Ui = 250V; Uimp = 2.500V       |
| ACUSTICAL DATA                |                                |
| Volume/dB(max) at 1m distance | 80,0 dB (A)                    |
| Acoustic signal image         | Continuous tone                |
| Audio frequency               | 2400 Hz                        |
|                               |                                |