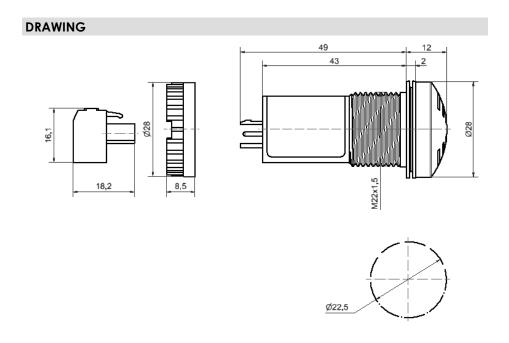

## Electr. Buzzer EM Pulse tone 12VDC BK

Part No.: 107.010.54

| MECHANICAL DATA              |                             |
|------------------------------|-----------------------------|
| Height                       | 61 mm                       |
| Diameter                     | 28 mm                       |
| Materials                    | PA-GF                       |
| Housing colour               | Black                       |
| Protection category          | IP65                        |
| Connection                   | Screw terminals             |
| cross-sectional area maximum | 1,50mm <sup>2</sup> / 16AWG |
| Type of fixing               | Built-in mounting           |
| Working temperature minimum  | -20°C                       |
| Working temperature maximum  | +50°C                       |
| Weight with packaging        | 33 g                        |
| Product weight               | 21 g                        |

For additional installation and mounting information, refer to the appropriate user guide at www.werma.com. This printed copy is for information only and is subject to alteration.

Electronic Audible Signal Devices / Electronic Buzzers Installation 107

## Electr. Buzzer EM Pulse tone 12VDC BK

For additional installation and mounting information, refer to the appropriate user guide at www.werma.com. This printed copy is for information only and is subject to alteration.