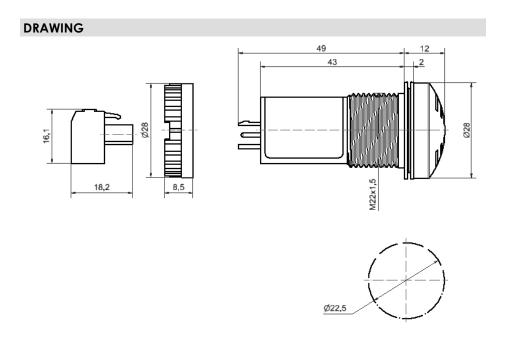

## Electr. Buzzer EM Pulse tone 24VAC/DC BK

| MECHANICAL DATA              |                   |
|------------------------------|-------------------|
| Height                       | 61 mm             |
| Diameter                     | 28 mm             |
| Materials                    | PA-GF             |
| Housing colour               | Black             |
| Protection category          | IP65              |
| Connection                   | Screw terminals   |
| cross-sectional area maximum | 1,50mm² / 16AWG   |
| Type of fixing               | Built-in mounting |
| Working temperature minimum  | -20°C             |
| Working temperature maximum  | +50°C             |
| UL Type Rating               | Type 4X           |
| Weight with packaging        | 30 g              |
| Product weight               | 19 g              |