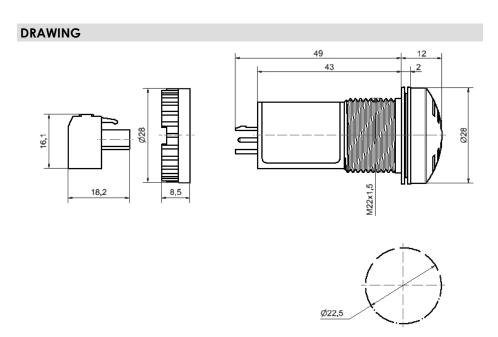

## Part No.: 107.010.68

| MECHANICAL DATA               |                                |
|-------------------------------|--------------------------------|
| Height                        | 61 mm                          |
| Diameter                      | 28 mm                          |
| Materials                     | PA-GF                          |
| Housing colour                | Black                          |
| Protection category           | IP65                           |
| Connection                    | Screw terminals                |
| cross-sectional area maximum  | 1,50mm² / 16AWG                |
| Type of fixing                | Built-in mounting              |
| Working temperature minimum   | -20°C                          |
| Working temperature maximum   | +50°C                          |
| UL Type Rating                | Type 4X                        |
| Weight with packaging         | 33 g                           |
| Product weight                | 21 g                           |
| ELECTRICAL DATA               |                                |
| Operating voltage             | 230V                           |
| Operating voltage type        | AC                             |
| Operating voltage frequency   | 50Hz                           |
| Operating voltage tolerance   | +/- 10%                        |
| Rated operational voltage     | 230 VAC                        |
| Rated operational current     | 8 mA                           |
| Rated inrush current          | 500 mA                         |
| Protection class              | Protection class 2             |
| Pollution degree              | 3<br>In the connection area: 2 |
| Overvoltage category          | II                             |
| Isolation voltage             | Ui = 250V; Uimp = 2.500V       |
| ACUSTICAL DATA                |                                |
| Volume/dB(max) at 1m distance | 80,0 dB (A)                    |
| Acoustic signal image         | Pulse tone                     |
| Audio frequency               | 2400 Hz                        |
|                               |                                |