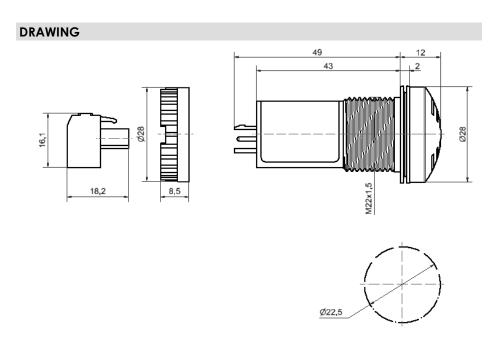

## Electronic Audible Signal Devices / Electronic Buzzers Installation 107 Electr. Buzzer EM Pulse tone 115VAC/DC B

i

Part No.: 107.010.77

| MECHANICAL DATA               |                                |
|-------------------------------|--------------------------------|
| Height                        | 61 mm                          |
| Diameter                      | 28 mm                          |
| Materials                     | PA-GF                          |
| Housing colour                | Black                          |
| Protection category           | IP65                           |
| Connection                    | Screw terminals                |
| cross-sectional area maximum  | 1,50mm² / 16AWG                |
| Type of fixing                | Built-in mounting              |
| Working temperature minimum   | -20°C                          |
| Working temperature maximum   | +50°C                          |
| UL Type Rating                | Type 4X                        |
| Weight with packaging         | 33 g                           |
| Product weight                | 21 g                           |
| ELECTRICAL DATA               |                                |
| Operating voltage             | 115V                           |
| Operating voltage type        | AC/DC                          |
| Operating voltage frequency   | 60Hz                           |
| Operating voltage tolerance   | +/- 10%                        |
| Rated operational voltage     | 115 VAC                        |
| Rated operational current     | 8 mA                           |
| Rated inrush current          | 500 mA                         |
| Protection class              | Protection class 2             |
| Pollution degree              | 3<br>In the connection area: 2 |
| Overvoltage category          | I                              |
| Isolation voltage             | Ui = 250V; Uimp = 2.500V       |
| ACUSTICAL DATA                |                                |
| Volume/dB(max) at 1m distance | 80,0 dB (A)                    |
| Acoustic signal image         | Pulse tone                     |
| Audio frequency               | 2400 Hz                        |
|                               | 5 000 L                        |