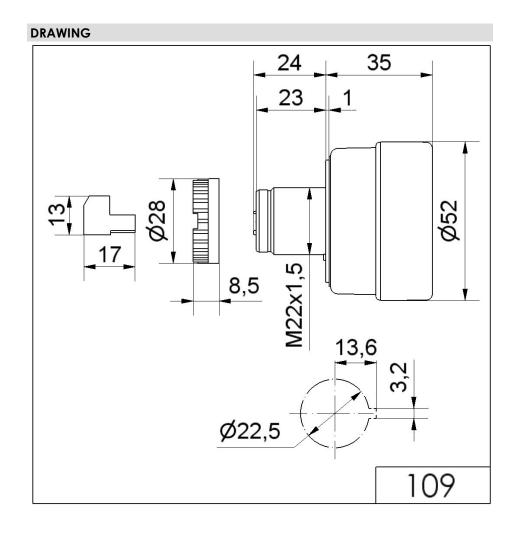

## Electr. Buzzer EM Contin. tone 230VAC BK

Part No.: 109.000.68

| MECHANICAL DATA              |                   |
|------------------------------|-------------------|
| Height                       | 59 mm             |
| Diameter                     | 52 mm             |
| Materials                    | PC<br>PC/ABS      |
| Housing colour               | Black             |
| Protection category          | IP65              |
| Connection                   | Screw terminals   |
| cross-sectional area maximum | 1,50mm² / 16AWG   |
| Type of fixing               | Built-in mounting |
| Working temperature minimum  | -20°C             |
| Working temperature maximum  | +50°C             |
| UL Type Rating               | Type 4X           |
| Weight with packaging        | 64 g              |
| Product weight               | 64 g              |