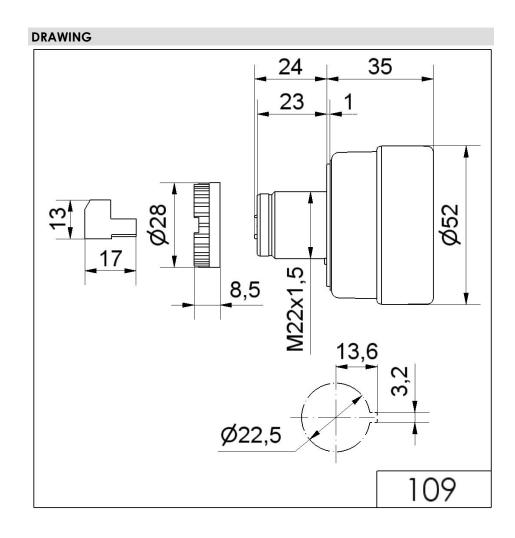

## Electr. Buzzer EM Contin. tone 115VAC/DC

Part No.: 109.000.77

| MECHANICAL DATA              |                             |
|------------------------------|-----------------------------|
| Height                       | 59 mm                       |
| Diameter                     | 52 mm                       |
| Materials                    | PC<br>PC/ABS                |
| Housing colour               | Black                       |
| Protection category          | IP65                        |
| Connection                   | Screw terminals             |
| cross-sectional area maximum | 1,50mm <sup>2</sup> / 16AWG |
| Type of fixing               | Built-in mounting           |
| Working temperature minimum  | -20°C                       |
| Working temperature maximum  | +50°C                       |
| UL Type Rating               | Type 4X                     |
| Weight with packaging        | 61 g                        |
| Product weight               | 47 g                        |