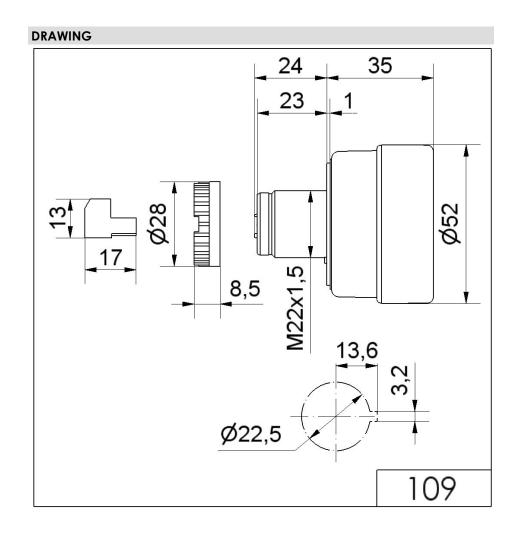

## Electr. Buzzer EM Pulse tone 24VAC/DC BK

Part No.: 109.010.75

| MECHANICAL DATA              |                             |
|------------------------------|-----------------------------|
| Height                       | 59 mm                       |
| Diameter                     | 52 mm                       |
| Materials                    | PC<br>PC/ABS                |
| Housing colour               | Black                       |
| Protection category          | IP65                        |
| Connection                   | Screw terminals             |
| cross-sectional area maximum | 1,50mm <sup>2</sup> / 16AWG |
| Type of fixing               | Built-in mounting           |
| Working temperature minimum  | -20°C                       |
| Working temperature maximum  | +50°C                       |
| UL Type Rating               | Type 4X                     |
| Weight with packaging        | 59 g                        |
| Product weight               | 59 g                        |