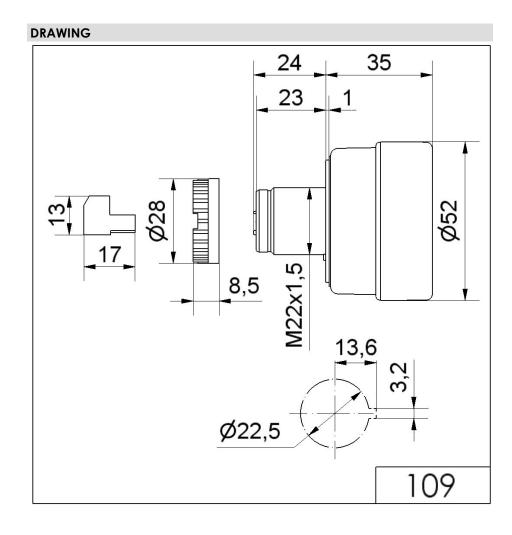

## Electr. Buzzer EM Pulse tone 230VAC BK

Part No.: 109.010.68

| MECHANICAL DATA              |                             |
|------------------------------|-----------------------------|
| Height                       | 59 mm                       |
| Diameter                     | 52 mm                       |
| Materials                    | PC<br>PC/ABS                |
| Housing colour               | Black                       |
| Protection category          | IP65                        |
| Connection                   | Screw terminals             |
| cross-sectional area maximum | 1,50mm <sup>2</sup> / 16AWG |
| Type of fixing               | Built-in mounting           |
| Working temperature minimum  | -20°C                       |
| Working temperature maximum  | +50°C                       |
| UL Type Rating               | Type 4X                     |
| Weight with packaging        | 64 g                        |
| Product weight               | 64 g                        |