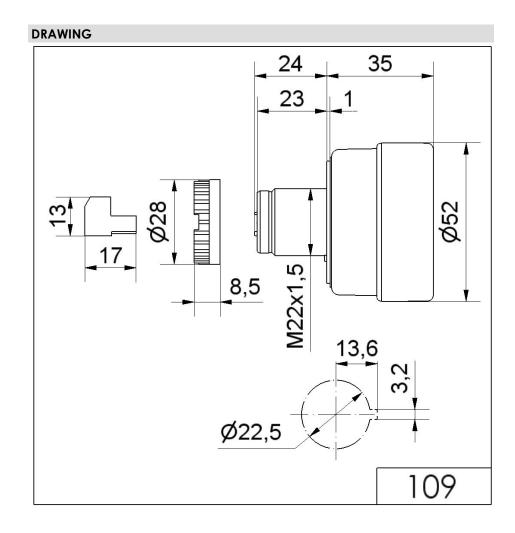

## Electr. Buzzer EM Pulse tone 115VAC/DC B

Part No.: 109.010.77

| MECHANICAL DATA              |                             |
|------------------------------|-----------------------------|
| Height                       | 59 mm                       |
| Diameter                     | 52 mm                       |
| Materials                    | PC<br>PC/ABS                |
| Housing colour               | Black                       |
| Protection category          | IP65                        |
| Connection                   | Screw terminals             |
| cross-sectional area maximum | 1,50mm <sup>2</sup> / 16AWG |
| Type of fixing               | Built-in mounting           |
| Working temperature minimum  | -20°C                       |
| Working temperature maximum  | +50°C                       |
| UL Type Rating               | Type 4X                     |
| Weight with packaging        | 61 g                        |
| Product weight               | 47 g                        |