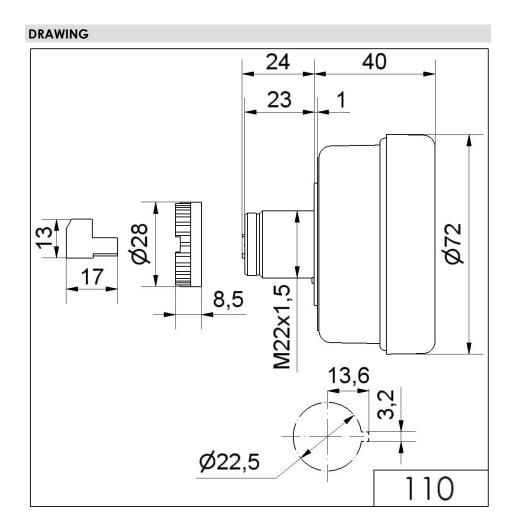

## Electronic Audible Signal Devices / Electronic Muti-Ton Sounders 110 Multi-t.sounder EM 8 tne 115VAC BK

i

Part No.: 110.000.67

| MECHANICAL DATA               |                                |
|-------------------------------|--------------------------------|
| Height                        | 59 mm                          |
| Diameter                      | 72 mm                          |
| Materials                     | PC<br>PC/ABS                   |
| Housing colour                | Black                          |
| Protection category           | IP65                           |
| Connection                    | Screw terminals                |
| cross-sectional area maximum  | 1,50mm² / 16AWG                |
| Type of fixing                | Built-in mounting              |
| Working temperature minimum   | -20°C                          |
| Working temperature maximum   | +50°C                          |
| UL Type Rating                | Type 4X                        |
| Weight with packaging         | 97 g                           |
| Product weight                | 78 g                           |
| ELECTRICAL DATA               |                                |
| Operating voltage             | 115V                           |
| Operating voltage type        | AC                             |
| Operating voltage frequency   | 60Hz                           |
| Operating voltage tolerance   | +/- 10%                        |
| Rated operational voltage     | 115 VAC                        |
| Rated operational current     | 40 mA                          |
| Rated inrush current          | <1A                            |
| Protection class              | Protection class 2             |
| Pollution degree              | 3<br>In the connection area: 2 |
| Overvoltage category          | II                             |
| Isolation voltage             | Ui = 250V; Uimp = 2.500V       |
| ACUSTICAL DATA                |                                |
| Volume/dB(max) at 1m distance | 100,0 dB (A)                   |
| Acoustic signal image         | Multi-tone                     |
| Number of tones               | 8 tone                         |
| Acoustic service life         | 5,000 h minimum                |