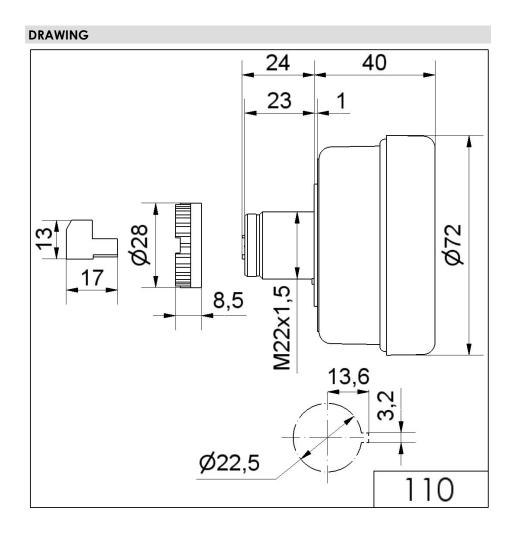

## Electronic Audible Signal Devices / Electronic Muti-Ton Sounders 110 Multi-t.sounder EM 8 tne 230VAC BK

i

Part No.: 110.000.68

| MECHANICAL DATA               |                                |
|-------------------------------|--------------------------------|
| Height                        | 59 mm                          |
| Diameter                      | 72 mm                          |
| Materials                     | PC<br>PC/ABS                   |
| Housing colour                | Black                          |
| Protection category           | IP65                           |
| Connection                    | Screw terminals                |
| cross-sectional area maximum  | 1,50mm² / 16AWG                |
| Type of fixing                | Built-in mounting              |
| Working temperature minimum   | -20°C                          |
| Working temperature maximum   | +50°C                          |
| UL Type Rating                | Type 4X                        |
| Weight with packaging         | 91 g                           |
| Product weight                | 72 g                           |
| ELECTRICAL DATA               |                                |
| Operating voltage             | 230V                           |
| Operating voltage type        | AC                             |
| Operating voltage frequency   | 50Hz                           |
| Operating voltage tolerance   | +/- 10%                        |
| Rated operational voltage     | 230 VAC                        |
| Rated operational current     | 40 mA                          |
| Rated inrush current          | <1A                            |
| Protection class              | Protection class 2             |
| Pollution degree              | 3<br>In the connection area: 2 |
| Overvoltage category          | II                             |
| Isolation voltage             | Ui = 250V; Uimp = 2.500V       |
| ACUSTICAL DATA                |                                |
| Volume/dB(max) at 1m distance | 100,0 dB (A)                   |
| Acoustic signal image         | Multi-tone                     |
| Number of tones               | 8 tone                         |
| Acoustic service life         | 5,000 h minimum                |
|                               |                                |