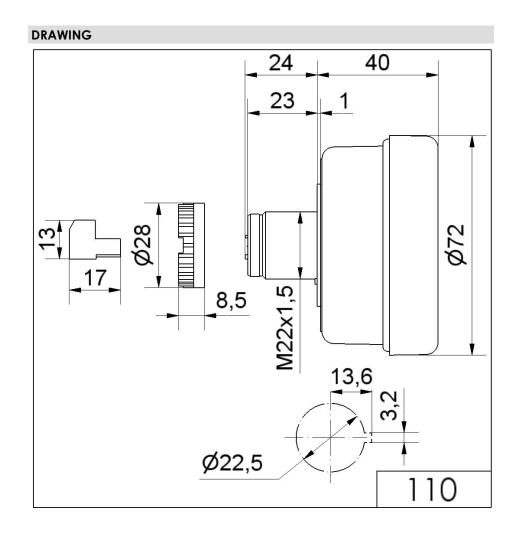

## Multi-t.sounder EM 8 tne 24VAC/DC BK

| MECHANICAL DATA              |                             |
|------------------------------|-----------------------------|
| Height                       | 64 mm                       |
| Diameter                     | 72 mm                       |
| Materials                    | PC<br>PC/ABS                |
| Housing colour               | Black                       |
| Protection category          | IP65                        |
| Connection                   | Screw terminals             |
| cross-sectional area maximum | 1,50mm <sup>2</sup> / 16AWG |
| Type of fixing               | Built-in mounting           |
| Working temperature minimum  | -25°C                       |
| Working temperature maximum  | +50°C                       |
| UL Type Rating               | Type 4X                     |
| Weight with packaging        | 83 g                        |
| Product weight               | 83 g                        |