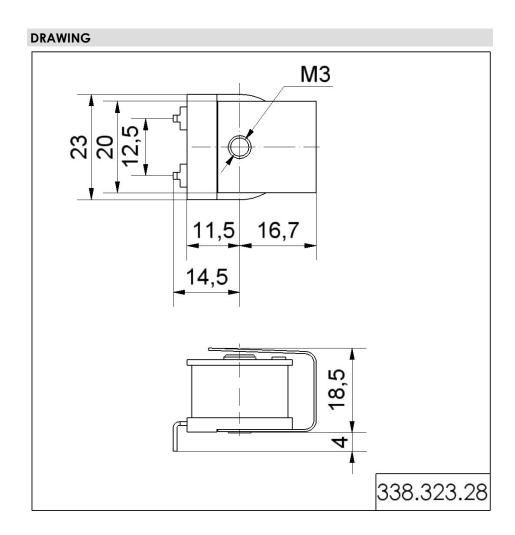

## Electromechanical Audible Signal Devices / AC Installation Buzzers 338 Buzzer EM Contin. tone 230VAC

i

Part No.: 338.323.28

| MECHANICAL DATA                                                                                                                                                                                                                                                    |                                                          |
|--------------------------------------------------------------------------------------------------------------------------------------------------------------------------------------------------------------------------------------------------------------------|----------------------------------------------------------|
| Length                                                                                                                                                                                                                                                             | 40 mm                                                    |
| Width                                                                                                                                                                                                                                                              | 23 mm                                                    |
| Height                                                                                                                                                                                                                                                             | 23 mm                                                    |
| Diameter                                                                                                                                                                                                                                                           | 23 mm                                                    |
| Materials                                                                                                                                                                                                                                                          | PA-GF                                                    |
| Housing colour                                                                                                                                                                                                                                                     | Black                                                    |
| Protection category                                                                                                                                                                                                                                                | IPOO                                                     |
| Connection                                                                                                                                                                                                                                                         | Solder lugs                                              |
| Type of fixing                                                                                                                                                                                                                                                     | Built-in mounting                                        |
| Working temperature minimum                                                                                                                                                                                                                                        | -20°C                                                    |
| Working temperature maximum                                                                                                                                                                                                                                        | +60°C                                                    |
| Weight with packaging                                                                                                                                                                                                                                              | 25 g                                                     |
| Product weight                                                                                                                                                                                                                                                     | 22 g                                                     |
| ELECTRICAL DATA                                                                                                                                                                                                                                                    |                                                          |
| ELECTRICAL DATA                                                                                                                                                                                                                                                    |                                                          |
| Operating voltage                                                                                                                                                                                                                                                  | 230V                                                     |
|                                                                                                                                                                                                                                                                    | 230V<br>AC                                               |
| Operating voltage                                                                                                                                                                                                                                                  |                                                          |
| Operating voltage<br>Operating voltage type                                                                                                                                                                                                                        | AC                                                       |
| Operating voltage<br>Operating voltage type<br>Operating voltage frequency                                                                                                                                                                                         | AC<br>50Hz                                               |
| Operating voltage<br>Operating voltage type<br>Operating voltage frequency<br>Operating voltage tolerance                                                                                                                                                          | AC<br>50Hz<br>+/- 10%                                    |
| Operating voltage<br>Operating voltage type<br>Operating voltage frequency<br>Operating voltage tolerance<br>Rated operational voltage                                                                                                                             | AC<br>50Hz<br>+/- 10%<br>230 VAC                         |
| Operating voltage<br>Operating voltage type<br>Operating voltage frequency<br>Operating voltage tolerance<br>Rated operational voltage<br>Rated operational current                                                                                                | AC<br>50Hz<br>+/- 10%<br>230 VAC<br>24 mA                |
| Operating voltage<br>Operating voltage type<br>Operating voltage frequency<br>Operating voltage tolerance<br>Rated operational voltage<br>Rated operational current<br>Rated inrush current                                                                        | AC<br>50Hz<br>+/- 10%<br>230 VAC<br>24 mA<br><500mA      |
| Operating voltage<br>Operating voltage type<br>Operating voltage frequency<br>Operating voltage tolerance<br>Rated operational voltage<br>Rated operational current<br>Rated inrush current<br>Pollution degree                                                    | AC<br>50Hz<br>+/- 10%<br>230 VAC<br>24 mA<br><500mA      |
| Operating voltage<br>Operating voltage type<br>Operating voltage frequency<br>Operating voltage tolerance<br>Rated operational voltage<br>Rated operational current<br>Rated inrush current<br>Pollution degree<br>ACUSTICAL DATA                                  | AC<br>50Hz<br>+/- 10%<br>230 VAC<br>24 mA<br><500mA<br>2 |
| Operating voltage<br>Operating voltage type<br>Operating voltage frequency<br>Operating voltage tolerance<br>Rated operational voltage<br>Rated operational current<br>Rated inrush current<br>Pollution degree<br>ACUSTICAL DATA<br>Volume/dB(max) at 1m distance | AC<br>50Hz<br>+/- 10%<br>230 VAC<br>24 mA<br><500mA<br>2 |