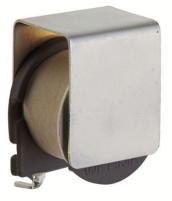

## Electromechanical Audible Signal Devices / AC Installation Buzzers 338 Buzzer EM Contin. tone 230VAC

i

Part No.: 338.323.28

| MECHANICAL DATA                                                                                                                                                                                                                                                    |                                                          |
|--------------------------------------------------------------------------------------------------------------------------------------------------------------------------------------------------------------------------------------------------------------------|----------------------------------------------------------|
| Length                                                                                                                                                                                                                                                             | 40 mm                                                    |
| Width                                                                                                                                                                                                                                                              | 23 mm                                                    |
| Height                                                                                                                                                                                                                                                             | 23 mm                                                    |
| Diameter                                                                                                                                                                                                                                                           | 23 mm                                                    |
| Materials                                                                                                                                                                                                                                                          | PA-GF                                                    |
| Housing colour                                                                                                                                                                                                                                                     | Black                                                    |
| Protection category                                                                                                                                                                                                                                                | IPOO                                                     |
| Connection                                                                                                                                                                                                                                                         | Solder lugs                                              |
| Type of fixing                                                                                                                                                                                                                                                     | Built-in mounting                                        |
| Working temperature minimum                                                                                                                                                                                                                                        | -20°C                                                    |
| Working temperature maximum                                                                                                                                                                                                                                        | +60°C                                                    |
| Weight with packaging                                                                                                                                                                                                                                              | 25 g                                                     |
| Product weight                                                                                                                                                                                                                                                     | 22 g                                                     |
| ELECTRICAL DATA                                                                                                                                                                                                                                                    |                                                          |
| ELECTRICAL DATA                                                                                                                                                                                                                                                    |                                                          |
| Operating voltage                                                                                                                                                                                                                                                  | 230V                                                     |
|                                                                                                                                                                                                                                                                    | 230V<br>AC                                               |
| Operating voltage                                                                                                                                                                                                                                                  |                                                          |
| Operating voltage<br>Operating voltage type                                                                                                                                                                                                                        | AC                                                       |
| Operating voltage<br>Operating voltage type<br>Operating voltage frequency                                                                                                                                                                                         | AC<br>50Hz                                               |
| Operating voltage<br>Operating voltage type<br>Operating voltage frequency<br>Operating voltage tolerance                                                                                                                                                          | AC<br>50Hz<br>+/- 10%                                    |
| Operating voltage<br>Operating voltage type<br>Operating voltage frequency<br>Operating voltage tolerance<br>Rated operational voltage                                                                                                                             | AC<br>50Hz<br>+/- 10%<br>230 VAC                         |
| Operating voltage<br>Operating voltage type<br>Operating voltage frequency<br>Operating voltage tolerance<br>Rated operational voltage<br>Rated operational current                                                                                                | AC<br>50Hz<br>+/- 10%<br>230 VAC<br>24 mA                |
| Operating voltage<br>Operating voltage type<br>Operating voltage frequency<br>Operating voltage tolerance<br>Rated operational voltage<br>Rated operational current<br>Rated inrush current                                                                        | AC<br>50Hz<br>+/- 10%<br>230 VAC<br>24 mA<br><500mA      |
| Operating voltage<br>Operating voltage type<br>Operating voltage frequency<br>Operating voltage tolerance<br>Rated operational voltage<br>Rated operational current<br>Rated inrush current<br>Pollution degree                                                    | AC<br>50Hz<br>+/- 10%<br>230 VAC<br>24 mA<br><500mA      |
| Operating voltage<br>Operating voltage type<br>Operating voltage frequency<br>Operating voltage tolerance<br>Rated operational voltage<br>Rated operational current<br>Rated inrush current<br>Pollution degree<br>ACUSTICAL DATA                                  | AC<br>50Hz<br>+/- 10%<br>230 VAC<br>24 mA<br><500mA<br>2 |
| Operating voltage<br>Operating voltage type<br>Operating voltage frequency<br>Operating voltage tolerance<br>Rated operational voltage<br>Rated operational current<br>Rated inrush current<br>Pollution degree<br>ACUSTICAL DATA<br>Volume/dB(max) at 1m distance | AC<br>50Hz<br>+/- 10%<br>230 VAC<br>24 mA<br><500mA<br>2 |