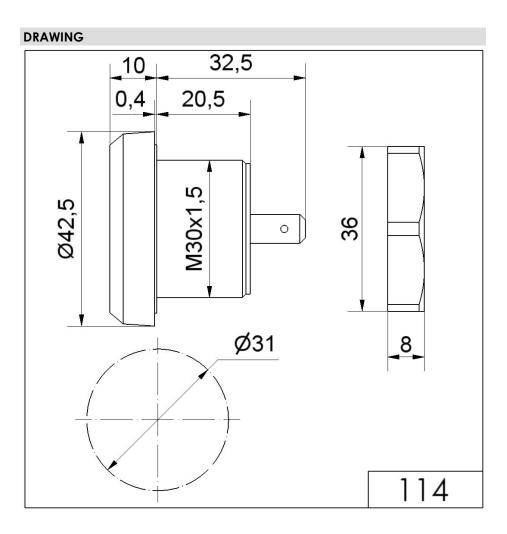

## Electronic Audible Signal Devices / Electronic Buzzers Installation 114 Electr. Buzzer EM Contin. tone 230VAC BK

i

Part No.: 114.068.28

| MECHANICAL DATA               |                          |
|-------------------------------|--------------------------|
| Height                        | 43 mm                    |
| Diameter                      | 43 mm                    |
| Materials                     | PC/ABS                   |
| Housing colour                | Black                    |
| Protection category           | IP30                     |
| Connection                    | Flat plug                |
| Type of fixing                | Built-in mounting        |
| Working temperature minimum   | -20°C                    |
| Working temperature maximum   | +60°C                    |
| Weight with packaging         | 46 g                     |
| Product weight                | 33 g                     |
| ELECTRICAL DATA               |                          |
| Operating voltage             | 230V                     |
| Operating voltage type        | AC                       |
| Operating voltage frequency   | 50Hz                     |
| Operating voltage tolerance   | +/- 10%                  |
| Rated operational voltage     | 230 VAC                  |
| Rated operational current     | 20 mA                    |
| Rated inrush current          | 500 mA                   |
| Protection class              | Protection class 2       |
| Pollution degree              | 2                        |
| Overvoltage category          | II                       |
| Isolation voltage             | Ui = 250V; Uimp = 2.500V |
| ACUSTICAL DATA                |                          |
| Volume/dB(max) at 1m distance | 85,0 dB (A)              |
| Acoustic signal image         | Continuous tone          |
| Audio frequency               | 2400 Hz                  |
| Acoustic service life         | 5,000 h minimum          |