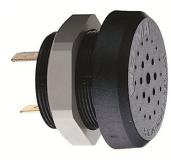

## Electronic Audible Signal Devices / Electronic Buzzers Installation 114 Electr. Buzzer EM Contin. tone 230VAC BK

i

Part No.: 114.068.28

| MECHANICAL DATA               |                          |
|-------------------------------|--------------------------|
| Height                        | 43 mm                    |
| Diameter                      | 43 mm                    |
| Materials                     | PC/ABS                   |
| Housing colour                | Black                    |
| Protection category           | IP30                     |
| Connection                    | Flat plug                |
| Type of fixing                | Built-in mounting        |
| Working temperature minimum   | -20°C                    |
| Working temperature maximum   | +60°C                    |
| Weight with packaging         | 46 g                     |
| Product weight                | 33 g                     |
| ELECTRICAL DATA               |                          |
| Operating voltage             | 230V                     |
| Operating voltage type        | AC                       |
| Operating voltage frequency   | 50Hz                     |
| Operating voltage tolerance   | +/- 10%                  |
| Rated operational voltage     | 230 VAC                  |
| Rated operational current     | 20 mA                    |
| Rated inrush current          | 500 mA                   |
| Protection class              | Protection class 2       |
| Pollution degree              | 2                        |
| Overvoltage category          | II                       |
| Isolation voltage             | Ui = 250V; Uimp = 2.500V |
| ACUSTICAL DATA                |                          |
| Volume/dB(max) at 1m distance | 85,0 dB (A)              |
| Acoustic signal image         | Continuous tone          |
| Audio frequency               | 2400 Hz                  |
| Acoustic service life         | 5,000 h minimum          |