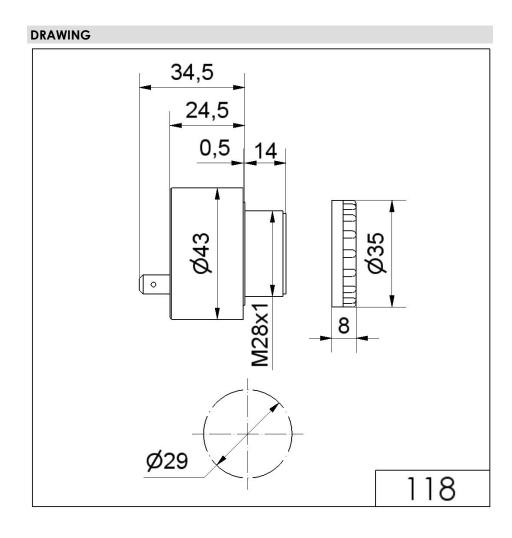

## Electr. Buzzer EM Contin. tone 115VAC/DC

Part No.: 118.068.27

| MECHANICAL DATA             |                   |
|-----------------------------|-------------------|
| Height                      | 49 mm             |
| Diameter                    | 43 mm             |
| Materials                   | PC/ABS            |
| Housing colour              | Grey              |
| Protection category         | IP30              |
| Connection                  | Flat plug         |
| Type of fixing              | Built-in mounting |
| Working temperature minimum | 0°C               |
| Working temperature maximum | +60°C             |
| Weight with packaging       | 48 g              |
| Product weight              | 48 g              |