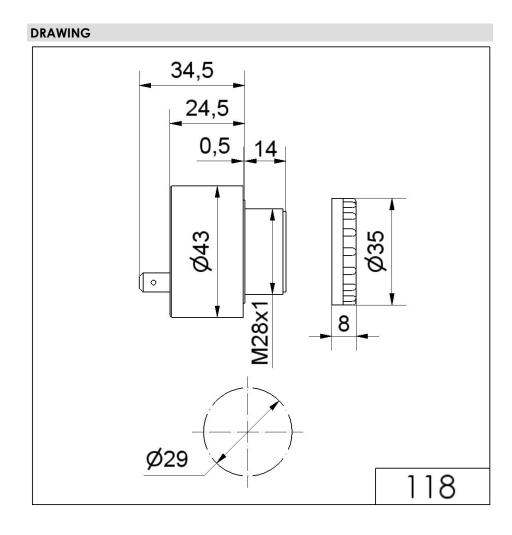

## Electr. Buzzer EM Contin. tone 230VAC GY

Part No.: 118.068.28

| MECHANICAL DATA             |                   |
|-----------------------------|-------------------|
| Height                      | 49 mm             |
| Diameter                    | 43 mm             |
| Materials                   | PC/ABS            |
| Housing colour              | Grey              |
| Protection category         | IP30              |
| Connection                  | Flat plug         |
| Type of fixing              | Built-in mounting |
| Working temperature minimum | 0°C               |
| Working temperature maximum | +60°C             |
| Weight with packaging       | 48 g              |
| Product weight              | 48 g              |