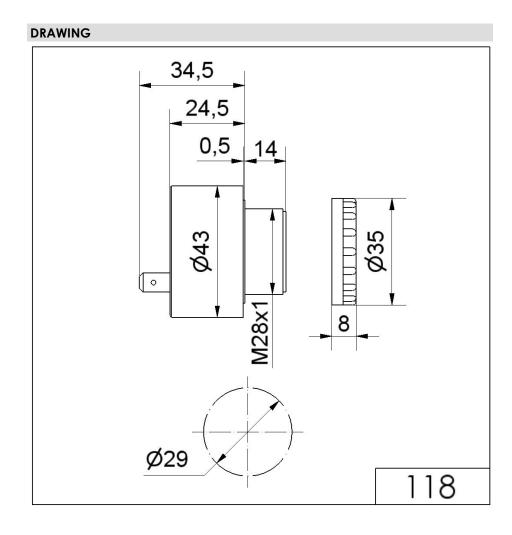

## Electr. Buzzer EM contin/pulse 24VAC/DC

Part No.: 119.068.15

| MECHANICAL DATA             |                   |
|-----------------------------|-------------------|
| Height                      | 49 mm             |
| Diameter                    | 43 mm             |
| Materials                   | PC/ABS            |
| Housing colour              | Grey              |
| Protection category         | IP30              |
| Connection                  | Flat plug         |
| Type of fixing              | Built-in mounting |
| Working temperature minimum | 0°C               |
| Working temperature maximum | +60°C             |
| Weight with packaging       | 28 g              |
| Product weight              | 24 g              |