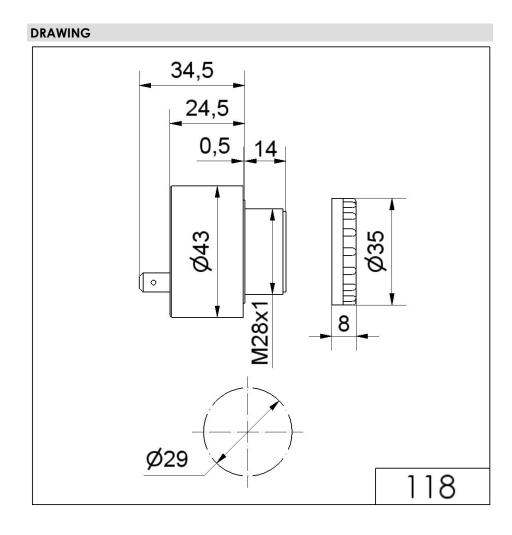

## Electr. Buzzer EM contin/pulse 48VAC/DC

Part No.: 119.068.26

| MECHANICAL DATA             |                   |
|-----------------------------|-------------------|
| Height                      | 48 mm             |
| Diameter                    | 43 mm             |
| Materials                   | PC/ABS            |
| Housing colour              | Grey              |
| Protection category         | IP30              |
| Connection                  | Flat plug         |
| Type of fixing              | Built-in mounting |
| Working temperature minimum | 0°C               |
| Working temperature maximum | +60°C             |
| Weight with packaging       | 48 g              |
| Product weight              | 48 g              |