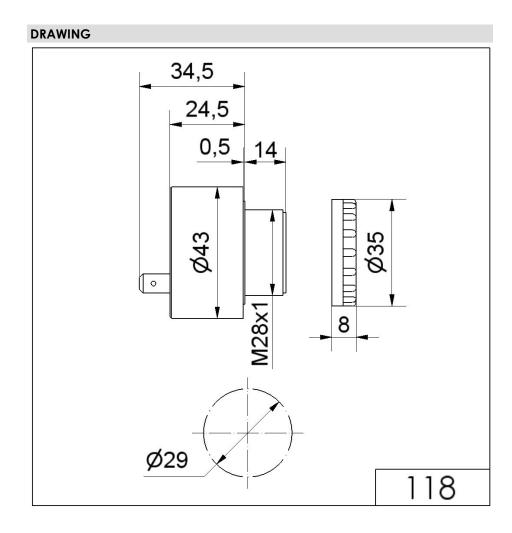

## Electr. Buzzer EM contin/pulse 115VAC/DC

Part No.: 119.068.27

| MECHANICAL DATA             |                   |
|-----------------------------|-------------------|
| Height                      | 49 mm             |
| Diameter                    | 43 mm             |
| Materials                   | PC/ABS            |
| Housing colour              | Grey              |
| Protection category         | IP30              |
| Connection                  | Flat plug         |
| Type of fixing              | Built-in mounting |
| Working temperature minimum | 0°C               |
| Working temperature maximum | +60°C             |
| Weight with packaging       | 49 g              |
| Product weight              | 49 g              |