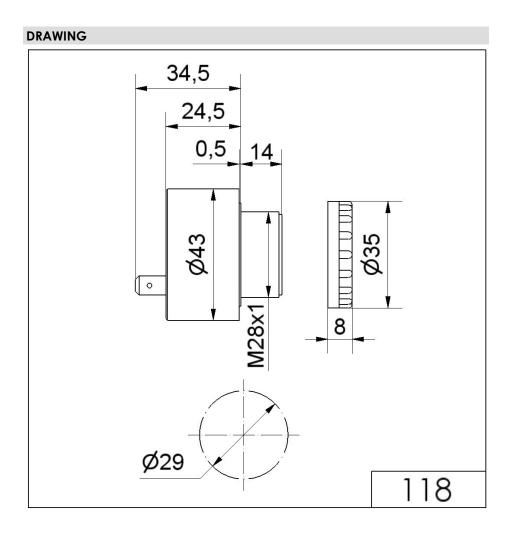

## Electr. Buzzer EM contin/pulse 230VAC GY

Part No.: 119.068.28

| MECHANICAL DATA             |                   |
|-----------------------------|-------------------|
| Height                      | 49 mm             |
| Diameter                    | 43 mm             |
| Materials                   | PC/ABS            |
| Housing colour              | Grey              |
| Protection category         | IP30              |
| Connection                  | Flat plug         |
| Type of fixing              | Built-in mounting |
| Working temperature minimum | 0°C               |
| Working temperature maximum | +60°C             |
| Weight with packaging       | 50 g              |
| Product weight              | 50 g              |