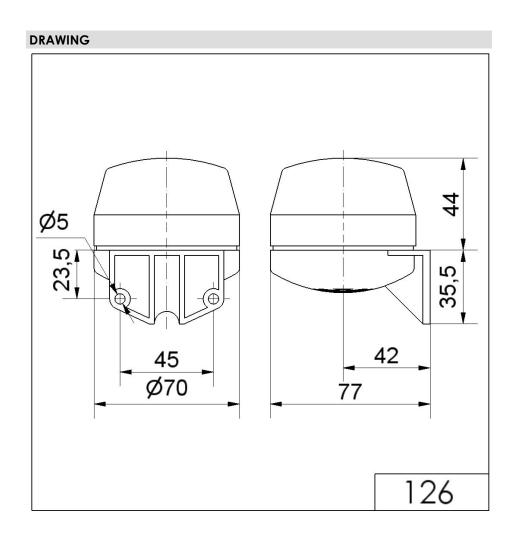

## Midi Horns and Sirens / Electronic Multi-Tone Sounders 126 Multi-t.sounder WM 4 the 12-24VDC GY

i

Part No.: 126.052.15

| MECHANICAL DATA               |                    |
|-------------------------------|--------------------|
| Height                        | 80 mm              |
| Diameter                      | 70 mm              |
| Materials                     | PC/ABS             |
| Housing colour                | Grey               |
| Protection category           | IP33               |
| Connection                    | Screw terminals    |
| cross-sectional area maximum  | 1,50mm² / 16AWG    |
| Cable entry                   | Through hole       |
| Cable entry maximum           | d = 9 mm           |
| Type of fixing                | Wall mounting      |
| Working temperature minimum   | -20°C              |
| Working temperature maximum   | +50°C              |
| Weight with packaging         | 131 g              |
| Product weight                | 105 g              |
| ELECTRICAL DATA               |                    |
| Operating voltage             | 12-24V             |
| Operating voltage type        | DC                 |
| Operating voltage tolerance   | +/- 10%            |
| Rated operational voltage     | 24 VDC             |
| Rated operational current     | 80 mA              |
| Rated inrush current          | <500mA             |
| Protection class              | Protection class 3 |
| Pollution degree              | 2                  |
| Request to external PSU       | SELV/PELV          |
| ACUSTICAL DATA                |                    |
| Volume/dB(max) at 1m distance | 105,0 dB (A)       |
| Number of tones               | 4 tone             |
| Acoustic service life         | 1,000 h minimum    |