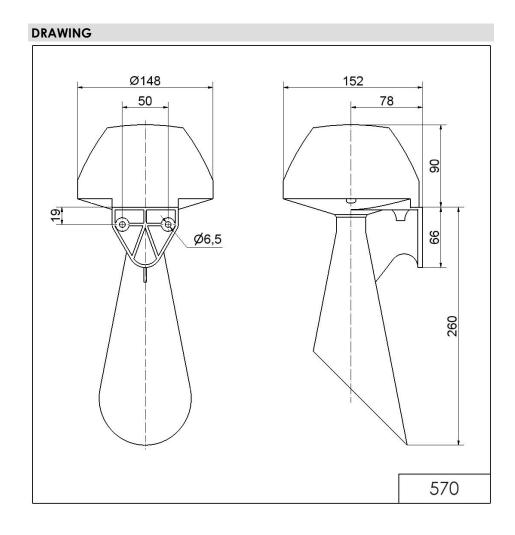

## Signal horn WM Contin. tone 24VAC GY

Part No.: 570.052.65

| MECHANICAL DATA              |                 |
|------------------------------|-----------------|
| Length                       | 152 mm          |
| Height                       | 350 mm          |
| Diameter                     | 148 mm          |
| Materials                    | PC/ABS          |
| Housing colour               | Grey            |
| Protection category          | IP55            |
| Connection                   | Screw terminals |
| cross-sectional area maximum | 2,50mm² / 14AWG |
| Cable entry                  | Through hole    |
| Cable entry maximum          | d = 10 mm       |
| Type of fixing               | Wall mounting   |
| Working temperature minimum  | -20°C           |
| Working temperature maximum  | +60°C           |
| Weight with packaging        | 1040 g          |
| Product weight               | 908 g           |