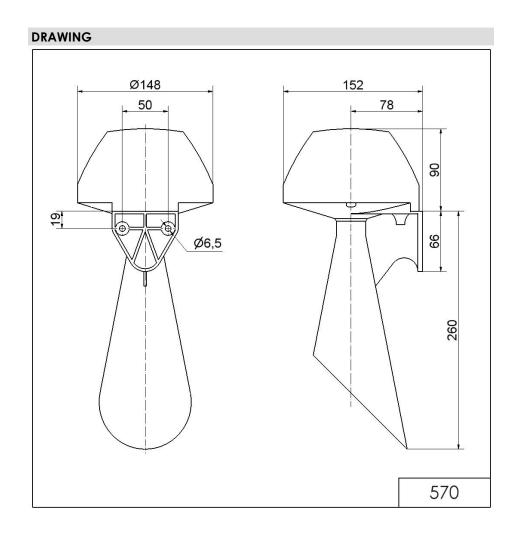

## Signal horn WM Contin. tone 42-48VAC GY

Part No.: 570.052.66

| MECHANICAL DATA              |                             |
|------------------------------|-----------------------------|
| Length                       | 152 mm                      |
| Height                       | 350 mm                      |
| Diameter                     | 148 mm                      |
| Materials                    | PC/ABS                      |
| Housing colour               | Grey                        |
| Protection category          | IP55                        |
| Connection                   | Screw terminals             |
| cross-sectional area maximum | 2,50mm <sup>2</sup> / 14AWG |
| Cable entry                  | Through hole                |
| Cable entry maximum          | d = 10 mm                   |
| Type of fixing               | Wall mounting               |
| Working temperature minimum  | -20°C                       |
| Working temperature maximum  | +60°C                       |
| Weight with packaging        | 1029 g                      |
| Product weight               | 860 g                       |