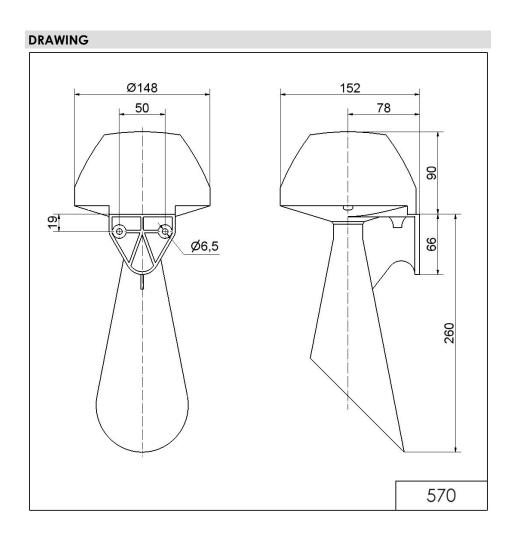

## MECHANICAL DATA

| minals    |
|-----------|
| / 14AWG   |
| nole      |
| n         |
| Inting    |
|           |
|           |
|           |
|           |
|           |
|           |
|           |
|           |
|           |
|           |
|           |
| n class 2 |
|           |
|           |
| (A)       |
|           |
| us tone   |
|           |