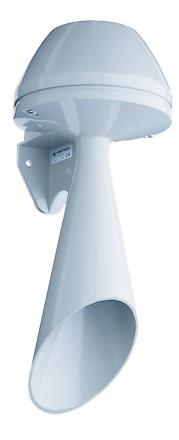

## Midi Horns and Sirens / Signal Horn 570 Signal horn WM Contin. tone 24VDC GY

i

Part No.: 570.052.55

For additional installation and mounting information, refer to the appropriate user guide at www.werma.com. This printed copy is for information only and is subject to alteration.

i

Midi Horns and Sirens / Signal Horn 570
Signal horn WM Contin. tone 24VDC GY