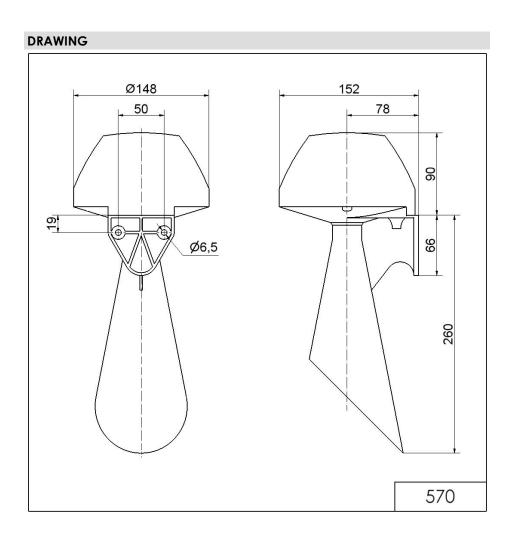

## MECHANICAL DATA

| MECHANICAL DATA              |                          |
|------------------------------|--------------------------|
| Length                       | 152 mm                   |
| Height                       | 350 mm                   |
| Diameter                     | 148 mm                   |
| Materials                    | PC/ABS                   |
| Housing colour               | Grey                     |
| Protection category          | IP55                     |
| Connection                   | Screw terminals          |
| cross-sectional area maximum | 2,50mm² / 14AWG          |
| Cable entry                  | Through hole             |
| Cable entry maximum          | d = 10 mm                |
| Type of fixing               | Wall mounting            |
| Working temperature minimum  | -20°C                    |
| Working temperature maximum  | +60°C                    |
| Weight with packaging        | 1047 g                   |
| Product weight               | 880 g                    |
| ELECTRICAL DATA              |                          |
| Operating voltage            | 115V                     |
| Operating voltage type       | DC                       |
| Operating voltage tolerance  | +/- 10%                  |
| Rated operational voltage    | 115 VDC                  |
| Rated operational current    | 150 mA                   |
| Protection class             | Protection class 2       |
| Pollution degree             | 3                        |
| Overvoltage category         | II                       |
| Isolation voltage            | Ui = 250V; Uimp = 2.500V |
|                              |                          |