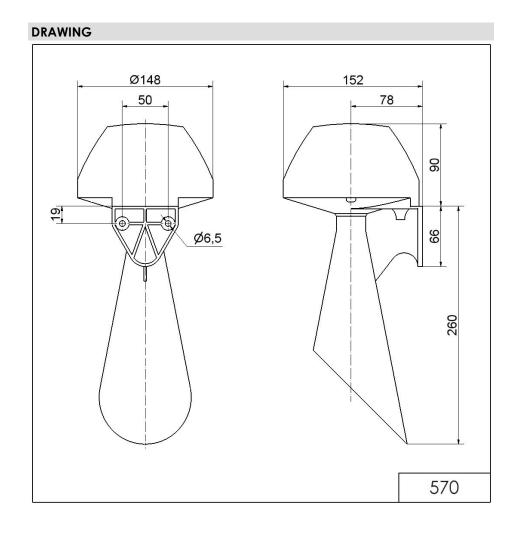

## Signal horn WM Contin. tone 115VAC GY

Part No.: 570.052.67

| MECHANICAL DATA              |                 |
|------------------------------|-----------------|
| Length                       | 152 mm          |
| Height                       | 350 mm          |
| Diameter                     | 148 mm          |
| Materials                    | PC/ABS          |
| Housing colour               | Grey            |
| Protection category          | IP55            |
| Connection                   | Screw terminals |
| cross-sectional area maximum | 2,50mm² / 14AWG |
| Cable entry                  | Through hole    |
| Cable entry maximum          | d = 10 mm       |
| Type of fixing               | Wall mounting   |
| Working temperature minimum  | -20°C           |
| Working temperature maximum  | +60°C           |
| Weight with packaging        | 1027 g          |
| Product weight               | 860 g           |