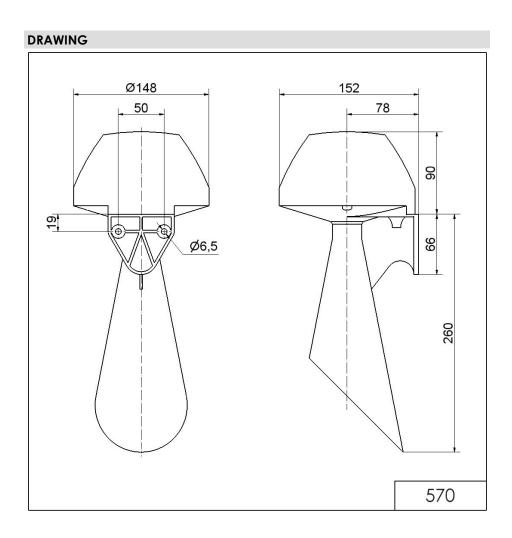

## MECHANICAL DATA

| MECHANICAL DATA               |                             |
|-------------------------------|-----------------------------|
| Length                        | 152 mm                      |
| Height                        | 350 mm                      |
| Diameter                      | 148 mm                      |
| Materials                     | PC/ABS                      |
| Housing colour                | Grey                        |
| Protection category           | IP55                        |
| Connection                    | Screw terminals             |
| cross-sectional area maximum  | 2,50mm <sup>2</sup> / 14AWG |
| Cable entry                   | Through hole                |
| Cable entry maximum           | d = 10 mm                   |
| Type of fixing                | Wall mounting               |
| Working temperature minimum   | -20°C                       |
| Working temperature maximum   | +60°C                       |
| Weight with packaging         | 1038 g                      |
| Product weight                | 860 g                       |
| ELECTRICAL DATA               |                             |
| Operating voltage             | 230V                        |
| Operating voltage type        | AC                          |
| Operating voltage frequency   | 50Hz                        |
| Operating voltage tolerance   | +/- 10%                     |
| Rated operational voltage     | 230 VAC                     |
| Rated operational current     | 70 mA                       |
| Rated inrush current          | <500mA                      |
| Protection class              | Protection class 2          |
| Pollution degree              | 3                           |
| Overvoltage category          | II                          |
| Isolation voltage             | Ui = 250V; Uimp = 2.500V    |
| ACUSTICAL DATA                |                             |
| Volume/dB(max) at 1m distance | 108,0 dB (A)                |
| Acoustic signal image         | Continuous tone             |
|                               |                             |