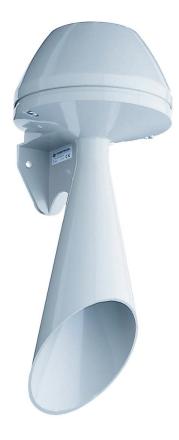

## Midi Horns and Sirens / Signal Horn 570 Signal horn WM Contin. tone 230VAC GY

i

Part No.: 570.052.68

## MECHANICAL DATA

| MECHANICAL DATA               |                             |
|-------------------------------|-----------------------------|
| Length                        | 152 mm                      |
| Height                        | 350 mm                      |
| Diameter                      | 148 mm                      |
| Materials                     | PC/ABS                      |
| Housing colour                | Grey                        |
| Protection category           | IP55                        |
| Connection                    | Screw terminals             |
| cross-sectional area maximum  | 2,50mm <sup>2</sup> / 14AWG |
| Cable entry                   | Through hole                |
| Cable entry maximum           | d = 10 mm                   |
| Type of fixing                | Wall mounting               |
| Working temperature minimum   | -20°C                       |
| Working temperature maximum   | +60°C                       |
| Weight with packaging         | 1038 g                      |
| Product weight                | 860 g                       |
| ELECTRICAL DATA               |                             |
| Operating voltage             | 230V                        |
| Operating voltage type        | AC                          |
| Operating voltage frequency   | 50Hz                        |
| Operating voltage tolerance   | +/- 10%                     |
| Rated operational voltage     | 230 VAC                     |
| Rated operational current     | 70 mA                       |
| Rated inrush current          | <500mA                      |
| Protection class              | Protection class 2          |
| Pollution degree              | 3                           |
| Overvoltage category          | II                          |
| Isolation voltage             | Ui = 250V; Uimp = 2.500V    |
| ACUSTICAL DATA                |                             |
| Volume/dB(max) at 1m distance | 108,0 dB (A)                |
| Acoustic signal image         | Continuous tone             |
|                               |                             |