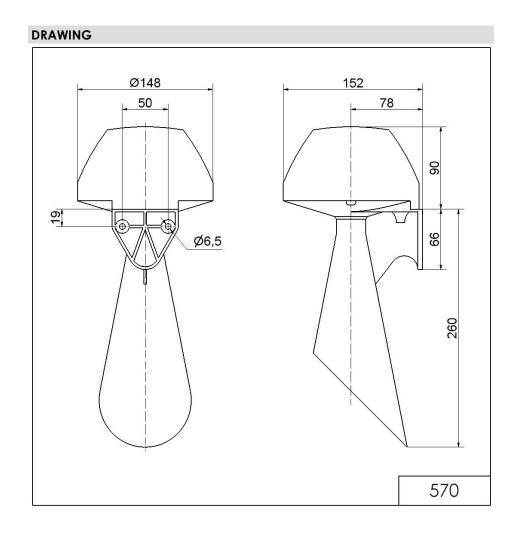

## Signal horn WM Pulse tone 230VAC GY

| MECHANICAL DATA              |                 |
|------------------------------|-----------------|
| Length                       | 152 mm          |
| Height                       | 350 mm          |
| Diameter                     | 148 mm          |
| Materials                    | PC/ABS          |
| Housing colour               | Grey            |
| Protection category          | IP55            |
| Connection                   | Screw terminals |
| cross-sectional area maximum | 2,50mm² / 14AWG |
| Cable entry                  | Through hole    |
| Cable entry maximum          | d = 10 mm       |
| Type of fixing               | Wall mounting   |
| Working temperature minimum  | -20°C           |
| Working temperature maximum  | +60°C           |
| Weight with packaging        | 1070 g          |
| Product weight               | 920 g           |