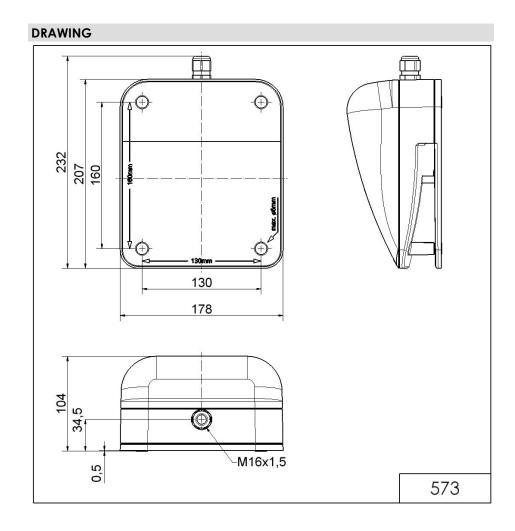

## Signal horn WM Contin. tone 24VDC BK/GY

Part No.: 573.000.55

| MECHANICAL DATA              |                             |
|------------------------------|-----------------------------|
| Length                       | 232 mm                      |
| Width                        | 104 mm                      |
| Height                       | 232 mm                      |
| Materials                    | PC/ABS                      |
| Housing colour               | Black                       |
| Protection category          | IP65                        |
| Connection                   | Screw terminals             |
| cross-sectional area maximum | 2,50mm <sup>2</sup> / 14AWG |
| Cable entry                  | Screwed cable gland         |
| Cable entry minimum          | d = 5 mm                    |
| Cable entry maximum          | d = 10 mm                   |
| Tension relief               | Present (conforms to VDI)   |
| Type of fixing               | Wall mounting               |
| Working temperature minimum  | -30°C                       |
| Working temperature maximum  | +50°C                       |
| Weight with packaging        | 1300 g                      |
| Product weight               | 1200 g                      |