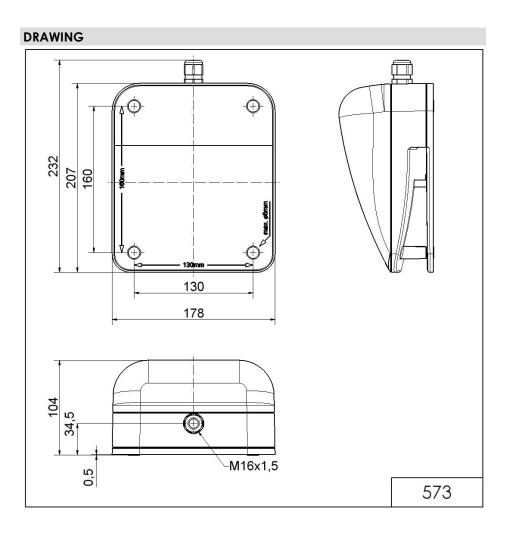

## Midi Horns and Sirens / Signal Horn 573 Signal horn WM Contin. tone 42VAC BK/GY

ļ

Part No.: 573.000.66

| MECHANICAL DATA               |                           |
|-------------------------------|---------------------------|
| Length                        | 232 mm                    |
| Width                         | 104 mm                    |
| Height                        | 232 mm                    |
| Materials                     | PC/ABS                    |
| Housing colour                | Black                     |
| Protection category           | IP65                      |
| Connection                    | Screw terminals           |
| cross-sectional area maximum  | 2,50mm² / 14AWG           |
| Cable entry                   | Screwed cable gland       |
| Cable entry minimum           | d = 5 mm                  |
| Cable entry maximum           | d = 10 mm                 |
| Tension relief                | Present (conforms to VDI) |
| Type of fixing                | Wall mounting             |
| Working temperature minimum   | -30°C                     |
| Working temperature maximum   | +50°C                     |
| Weight with packaging         | 1272 g                    |
| Product weight                | 1193 g                    |
| ELECTRICAL DATA               |                           |
| Operating voltage             | 42V                       |
| Operating voltage type        | AC                        |
| Operating voltage frequency   | 50Hz                      |
| Operating voltage tolerance   | +/- 10%                   |
| Rated operational voltage     | 42 VAC                    |
| Rated operational current     | 250 mA                    |
| Rated inrush current          | <10A                      |
| Protection class              | Protection class 2        |
| Pollution degree              | 3                         |
| ACUSTICAL DATA                |                           |
| Volume/dB(max) at 1m distance | 105,0 dB (A)              |
| Acoustic signal image         | Continuous tone           |
| Acoustic service life         | 250 h minimum             |
|                               |                           |