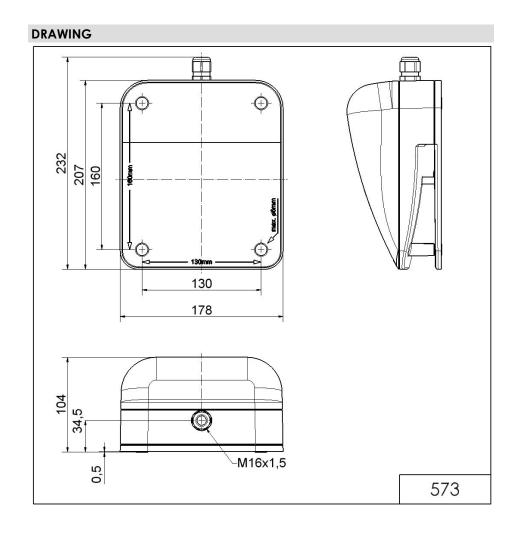

## Signal horn WM Contin. tone 115VAC BK/GY

| MECHANICAL DATA              |                             |
|------------------------------|-----------------------------|
| Length                       | 232 mm                      |
| Width                        | 104 mm                      |
| Height                       | 232 mm                      |
| Materials                    | PC/ABS                      |
| Housing colour               | Black                       |
| Protection category          | IP65                        |
| Connection                   | Screw terminals             |
| cross-sectional area maximum | 2,50mm <sup>2</sup> / 14AWG |
| Cable entry                  | Screwed cable gland         |
| Cable entry minimum          | d = 5 mm                    |
| Cable entry maximum          | d = 10 mm                   |
| Tension relief               | Present (conforms to VDI)   |
| Type of fixing               | Wall mounting               |
| Working temperature minimum  | -30°C                       |
| Working temperature maximum  | +50°C                       |
| Weight with packaging        | 1238 g                      |
| Product weight               | 1138 g                      |