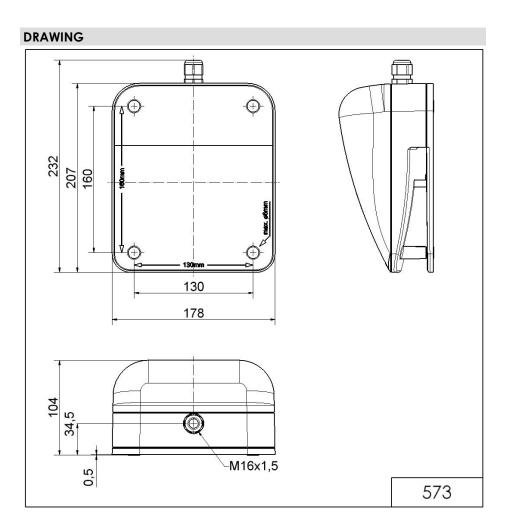

## Midi Horns and Sirens / Signal Horn 573 Signal horn WM Contin. tone 230VAC BK/GY

i

Part No.: 573.000.68

| Length232 mmWidth104 mmHeight232 mmMaterialsPC/ABSHousing colourBlackProtection categoryIP65ConnectionScrew terminalscross-sectional area maximum2,50mm² / 14AWGCable entryScrewed cable glandCable entry minimumd = 5 mmCable entry maximumd = 10 mmCable entry maximumd = 10 mmTension reliefPresent (conforms to VDI)Type of fixingWall mountingWorking temperature maximum+50°CWeight with packaging1266 gProduct weight1189 gELECTRICAL DATAOperating voltage trequencySoltz230VOperating voltage frequency50HzOperating voltage frequency50HzOperating voltage frequency50HzOperating voltage frequency50MaRated operational current70 mARated operational current500mAProtection classProtection class 2Pollution degree3Overvoltage categoryIIIsolation voltage105,0 dB (A)Acoustic signal imageContinuous toneAcoustic service life250 h minimum | MECHANICAL DATA               |                           |
|-----------------------------------------------------------------------------------------------------------------------------------------------------------------------------------------------------------------------------------------------------------------------------------------------------------------------------------------------------------------------------------------------------------------------------------------------------------------------------------------------------------------------------------------------------------------------------------------------------------------------------------------------------------------------------------------------------------------------------------------------------------------------------------------------------------------------------------------------------------|-------------------------------|---------------------------|
| Height232 mmMaterialsPC/ABSHousing colourBlackProtection categoryIP65ConnectionScrew terminalscross-sectional area maximum2,50mm² / 14AWGCable entryScrewed cable glandCable entry minimumd = 5 mmCable entry maximumd = 10 mmCable entry maximumd = 10 mmTension reliefPresent (conforms to VDI)Type of fixingWall mountingWorking temperature minimum-30°CWorking temperature maximum+50°CWeight with packaging1266 gProduct weight1189 gELECTRICAL DATAOperating voltage typeACOperating voltage frequency50HzOperating voltage tolerance+/- 10%Rated operational current70 mARated operational current3Overvoltage categoryIIsolation voltage3Overvoltage categoryIStoation voltage105,0 dB (A)Acoustic signal imageContinuous tone                                                                                                                   | Length                        | 232 mm                    |
| MaterialsPC/ABSHousing colourBlackProtection categoryIP65ConnectionScrew terminalscross-sectional area maximum2,50mm² / 14AWGCable entryScrewed cable glandCable entry minimumd = 5 mmCable entry maximumd = 10 mmTension reliefPresent (conforms to VDI)Type of fixingWall mountingWorking temperature minimum-30°CWorking temperature maximum+50°CWeight with packaging1266 gProduct weight1189 gELECTRICAL DATAOperating voltage typeACOperating voltage frequency50HzOperating voltage tolerance+/- 10%Rated operational voltage230 VACRated operational voltage230 VACRated inrush current70 mARated inrush current<500mA                                                                                                                                                                                                                            | Width                         | 104 mm                    |
| Housing colourBlackProtection categoryIP65ConnectionScrew terminalscross-sectional area maximum2,50mm² / 14AWGCable entryScrewed cable glandCable entry minimumd = 5 mmCable entry maximumd = 10 mmTension reliefPresent (conforms to VDI)Type of fixingWall mountingWorking temperature minimum-30°CWorking temperature maximum+50°CWeight with packaging1266 gProduct weight1189 gELECTRICAL DATAOperating voltage frequencySoltz230VOperating voltage frequency50HzOperating voltage tolerance+/- 10%Rated operational voltage230 VACRated operational current70 mARated inrush current<500mA                                                                                                                                                                                                                                                          | Height                        | 232 mm                    |
| Protection categoryIP65ConnectionScrew terminalscross-sectional area maximum2,50mm² / 14AWGCable entryScrewed cable glandCable entry minimumd = 5 mmCable entry maximumd = 10 mmTension reliefPresent (conforms to VDI)Type of fixingWall mountingWorking temperature minimum-30°CWorking temperature maximum+50°CWeight with packaging1266 gProduct weight1189 gELECTRICAL DATAOperating voltage toperanceACOperating voltage frequencyOperating voltage tolerance+/- 10%Rated operational current70 mARated inrush current<500mA                                                                                                                                                                                                                                                                                                                        | Materials                     | PC/ABS                    |
| ConnectionScrew terminalscross-sectional area maximum2,50mm² / 14AWGCable entryScrewed cable glandCable entry minimumd = 5 mmCable entry maximumd = 10 mmTension reliefPresent (conforms to VDI)Type of fixingWall mountingWorking temperature minimum-30°CWorking temperature maximum+50°CWeight with packaging1266 gProduct weight1189 gELECTRICAL DATAOperating voltage230VOperating voltage frequency50HzOperating voltage tolerance+/- 10%Rated operational current70 mARated operational current500mAProtection classProtection class 2Pollution degree3Overvoltage categoryIIIsolation voltageUi = 250V; Uimp = 2.500VACUSTICAL DATAVolume/dB(max) at 1m distance105,0 dB (A)Continuous tone                                                                                                                                                       | Housing colour                | Black                     |
| cross-sectional area maximum2,50mm² / 14AWGCable entryScrewed cable glandCable entry minimumd = 5 mmCable entry maximumd = 10 mmTension reliefPresent (conforms to VDI)Type of fixingWall mountingWorking temperature minimum-30°CWorking temperature maximum+50°CWeight with packaging1266 gProduct weight1189 gELECTRICAL DATAOperating voltage230VOperating voltage frequency50HzOperating voltage frequency50HzOperating voltage tolerance+/- 10%Rated operational current70 mARated operational current500mAProtection classProtection class 2Pollution degree3Overvoltage categoryIIIsolation voltageUi = 250V; Uimp = 2.500VACUSTICAL DATAVolume/dB(max) at 1m distance105,0 dB (A)Acoustic signal imageContinuous tone                                                                                                                            | Protection category           | IP65                      |
| Cable entryScrewed cable glandCable entry minimumd = 5 mmCable entry maximumd = 10 mmTension reliefPresent (conforms to VDI)Type of fixingWall mountingWorking temperature minimum-30°CWorking temperature maximum+50°CWeight with packaging1266 gProduct weight1189 gELECTRICAL DATAOperating voltage typeACOperating voltage frequency50HzOperating voltage frequency50HzOperating voltage tolerance+/- 10%Rated operational voltage230 VACRated operational current70 mARated inrush current<500mA                                                                                                                                                                                                                                                                                                                                                     | Connection                    | Screw terminals           |
| Cable entry minimumd = 5 mmCable entry maximumd = 10 mmTension reliefPresent (conforms to VDI)Type of fixingWall mountingWorking temperature minimum-30°CWorking temperature maximum+50°CWeight with packaging1266 gProduct weight1189 gELECTRICAL DATAOperating voltage230VOperating voltage frequency50HzOperating voltage tolerance+/- 10%Rated operational voltage230 VACRated operational voltage230 VACRated inrush current70 mARated inrush current<500mA                                                                                                                                                                                                                                                                                                                                                                                          | cross-sectional area maximum  | 2,50mm² / 14AWG           |
| Cable entry maximumd = 10 mmTension reliefPresent (conforms to VDI)Type of fixingWall mountingWorking temperature minimum-30°CWorking temperature maximum+50°CWeight with packaging1266 gProduct weight1189 gELECTRICAL DATAOperating voltage230VOperating voltage frequency50HzOperating voltage tolerance+/- 10%Rated operational current70 mARated operational current70 mARated inrush current<500mA                                                                                                                                                                                                                                                                                                                                                                                                                                                  | Cable entry                   | Screwed cable gland       |
| Tension reliefPresent (conforms to VDI)Type of fixingWall mountingWorking temperature minimum-30°CWorking temperature maximum+50°CWeight with packaging1266 gProduct weight1189 gELECTRICAL DATAOperating voltage230VOperating voltage trequency50HzOperating voltage tolerance+/- 10%Rated operational voltage230 VACRated operational current70 mARated inrush current<500mA                                                                                                                                                                                                                                                                                                                                                                                                                                                                            | Cable entry minimum           | d = 5 mm                  |
| Type of fixingWall mountingWorking temperature minimum-30°CWorking temperature maximum+50°CWeight with packaging1266 gProduct weight1189 gELECTRICAL DATAOperating voltage230VOperating voltage typeACOperating voltage frequency50HzOperating voltage tolerance+/- 10%Rated operational voltage230 VACRated operational current70 mARated inrush current<500mA                                                                                                                                                                                                                                                                                                                                                                                                                                                                                           | Cable entry maximum           | d = 10 mm                 |
| Working temperature minimum-30°CWorking temperature maximum+50°CWeight with packaging1266 gProduct weight1189 gELECTRICAL DATAOperating voltage230VOperating voltage typeACOperating voltage frequency50HzOperating voltage tolerance+/- 10%Rated operational voltage230 VACRated operational current70 mARated inrush current<500mA                                                                                                                                                                                                                                                                                                                                                                                                                                                                                                                      | Tension relief                | Present (conforms to VDI) |
| Working temperature maximum+50°CWeight with packaging1266 gProduct weight1189 gELECTRICAL DATAOperating voltage230VOperating voltage typeACOperating voltage frequency50HzOperating voltage tolerance+/- 10%Rated operational voltage230 VACRated operational current70 mARated inrush current<500mA                                                                                                                                                                                                                                                                                                                                                                                                                                                                                                                                                      | Type of fixing                | Wall mounting             |
| Weight with packaging1266 gProduct weight1189 gELECTRICAL DATAOperating voltage230VOperating voltage typeACOperating voltage frequency50HzOperating voltage tolerance+/- 10%Rated operational voltage230 VACRated operational current70 mARated inrush current70 mAProtection classProtection class 2Pollution degree3Overvoltage categoryIIIsolation voltage105,0 dB (A)Acoustic signal imageContinuous tone                                                                                                                                                                                                                                                                                                                                                                                                                                             | Working temperature minimum   | -30°C                     |
| Product weight1189 gELECTRICAL DATAOperating voltage230VOperating voltage typeACOperating voltage frequency50HzOperating voltage tolerance+/- 10%Rated operational voltage230 VACRated operational current70 mARated inrush current70 mAProtection classProtection class 2Pollution degree3Overvoltage categoryIIIsolation voltage105,0 dB (A)Acoustic signal imageContinuous tone                                                                                                                                                                                                                                                                                                                                                                                                                                                                        | Working temperature maximum   | +50°C                     |
| ELECTRICAL DATAOperating voltage230VOperating voltage typeACOperating voltage frequency50HzOperating voltage tolerance+/- 10%Rated operational voltage230 VACRated operational current70 mARated inrush current<500mA                                                                                                                                                                                                                                                                                                                                                                                                                                                                                                                                                                                                                                     | Weight with packaging         | 1266 g                    |
| Operating voltage230VOperating voltage typeACOperating voltage frequency50HzOperating voltage tolerance+/- 10%Rated operational voltage230 VACRated operational current70 mARated inrush current<500mA                                                                                                                                                                                                                                                                                                                                                                                                                                                                                                                                                                                                                                                    | Product weight                | 1189 g                    |
| Operating voltage typeACOperating voltage frequency50HzOperating voltage tolerance+/- 10%Rated operational voltage230 VACRated operational current70 mARated inrush current<500mA                                                                                                                                                                                                                                                                                                                                                                                                                                                                                                                                                                                                                                                                         | ELECTRICAL DATA               |                           |
| Operating voltage frequency50HzOperating voltage tolerance+/- 10%Rated operational voltage230 VACRated operational current70 mARated inrush current<500mA                                                                                                                                                                                                                                                                                                                                                                                                                                                                                                                                                                                                                                                                                                 | Operating voltage             | 230V                      |
| Operating voltage tolerance+/- 10%Rated operational voltage230 VACRated operational current70 mARated inrush current<500mA                                                                                                                                                                                                                                                                                                                                                                                                                                                                                                                                                                                                                                                                                                                                | Operating voltage type        | AC                        |
| Rated operational voltage230 VACRated operational current70 mARated inrush current<500mA                                                                                                                                                                                                                                                                                                                                                                                                                                                                                                                                                                                                                                                                                                                                                                  | Operating voltage frequency   | 50Hz                      |
| Rated operational current70 mARated inrush current<500mA                                                                                                                                                                                                                                                                                                                                                                                                                                                                                                                                                                                                                                                                                                                                                                                                  | Operating voltage tolerance   | +/- 10%                   |
| Rated inrush current<500mA                                                                                                                                                                                                                                                                                                                                                                                                                                                                                                                                                                                                                                                                                                                                                                                                                                | Rated operational voltage     | 230 VAC                   |
| Protection classProtection class 2Pollution degree3Overvoltage categoryIIIsolation voltageUi = 250V; Uimp = 2.500VACUSTICAL DATAVolume/dB(max) at 1m distance105,0 dB (A)Acoustic signal imageContinuous tone                                                                                                                                                                                                                                                                                                                                                                                                                                                                                                                                                                                                                                             | Rated operational current     | 70 mA                     |
| Pollution degree3Overvoltage categoryIIIsolation voltageUi = 250V; Uimp = 2.500VACUSTICAL DATAVolume/dB(max) at 1m distance105,0 dB (A)Acoustic signal imageContinuous tone                                                                                                                                                                                                                                                                                                                                                                                                                                                                                                                                                                                                                                                                               | Rated inrush current          | <500mA                    |
| Overvoltage categoryIIIsolation voltageUi = 250V; Uimp = 2.500VACUSTICAL DATAVolume/dB(max) at 1m distance105,0 dB (A)Acoustic signal imageContinuous tone                                                                                                                                                                                                                                                                                                                                                                                                                                                                                                                                                                                                                                                                                                | Protection class              | Protection class 2        |
| Isolation voltageUi = 250V; Uimp = 2.500VACUSTICAL DATAVolume/dB(max) at 1m distance105,0 dB (A)Acoustic signal imageContinuous tone                                                                                                                                                                                                                                                                                                                                                                                                                                                                                                                                                                                                                                                                                                                      | Pollution degree              | 3                         |
| ACUSTICAL DATA<br>Volume/dB(max) at 1m distance 105,0 dB (A)<br>Acoustic signal image Continuous tone                                                                                                                                                                                                                                                                                                                                                                                                                                                                                                                                                                                                                                                                                                                                                     | Overvoltage category          | 11                        |
| Volume/dB(max) at 1m distance105,0 dB (A)Acoustic signal imageContinuous tone                                                                                                                                                                                                                                                                                                                                                                                                                                                                                                                                                                                                                                                                                                                                                                             | Isolation voltage             | Ui = 250V; Uimp = 2.500V  |
| Acoustic signal image Continuous tone                                                                                                                                                                                                                                                                                                                                                                                                                                                                                                                                                                                                                                                                                                                                                                                                                     | ACUSTICAL DATA                |                           |
|                                                                                                                                                                                                                                                                                                                                                                                                                                                                                                                                                                                                                                                                                                                                                                                                                                                           | Volume/dB(max) at 1m distance | 105,0 dB (A)              |
| Acoustic service life 250 h minimum                                                                                                                                                                                                                                                                                                                                                                                                                                                                                                                                                                                                                                                                                                                                                                                                                       | Acoustic signal image         | Continuous tone           |
|                                                                                                                                                                                                                                                                                                                                                                                                                                                                                                                                                                                                                                                                                                                                                                                                                                                           | Acoustic service life         | 250 h minimum             |