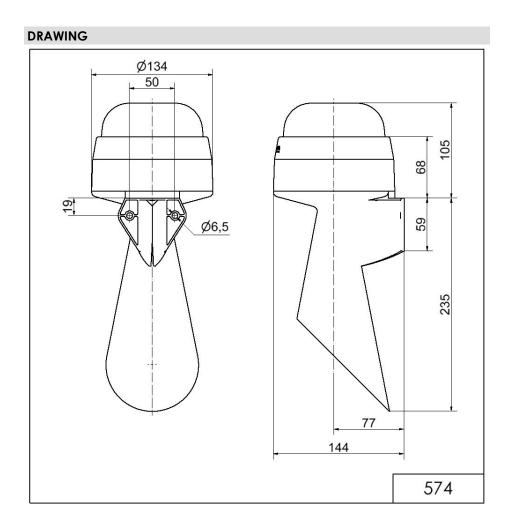

## Midi Horns and Sirens / Horn for bracket mounting 574/575 Signal horn WM Contin. tone 115-230VAC G

i

Part No.: 574.000.60

| MECHANICAL DATA               |                              |
|-------------------------------|------------------------------|
| Height                        | 340 mm                       |
| Diameter                      | 134 mm                       |
| Materials                     | PC/ABS                       |
| Housing colour                | Grey                         |
| Protection category           | IP65                         |
| Connection                    | Screw terminals              |
| cross-sectional area maximum  | 1,50mm² / 16AWG              |
| Cable entry                   | Membrane grommet             |
| Cable entry minimum           | d = 1 mm                     |
| Cable entry maximum           | d = 13 mm                    |
| Type of fixing                | Wall mounting                |
| Working temperature minimum   | -30°C                        |
| Working temperature maximum   | +50°C                        |
| UL Type Rating                | Type 12                      |
| Weight with packaging         | 660 g                        |
| Product weight                | 540 g                        |
| ELECTRICAL DATA               |                              |
| Operating voltage             | 115-230V                     |
| Operating voltage type        | AC                           |
| Operating voltage frequency   | 50Hz at 230V<br>60Hz at 115V |
| Operating voltage tolerance   | +/- 10%                      |
| Rated operational voltage     | 230 VAC                      |
| Rated operational current     | 30 mA                        |
| Rated inrush current          | 200 mA                       |
| Protection class              | Protection class 2           |
| Pollution degree              | 3                            |
| Overvoltage category          | II                           |
| Isolation voltage             | Ui = 250V; Uimp = 2.500V     |
| ACUSTICAL DATA                |                              |
| Volume/dB(max) at 1m distance | 108,0 dB (A)                 |
| Acoustic signal image         | Continuous tone              |
| Audio frequency               | 110 Hz                       |
|                               | TTOTIE                       |