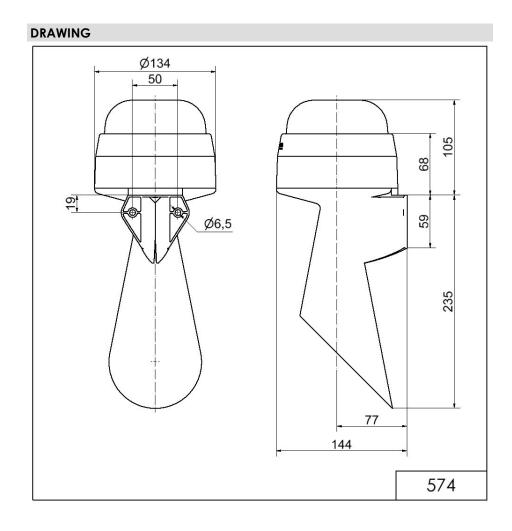

## Signal horn WM Contin. tone 10-48VAC/DC

Part No.: 574.000.70

| MECHANICAL DATA              |                  |
|------------------------------|------------------|
| Height                       | 340 mm           |
| Diameter                     | 134 mm           |
| Materials                    | PC/ABS           |
| Housing colour               | Grey             |
| Protection category          | IP65             |
| Connection                   | Screw terminals  |
| cross-sectional area maximum | 1,50mm² / 16AWG  |
| Cable entry                  | Membrane grommet |
| Cable entry minimum          | d = 1 mm         |
| Cable entry maximum          | d = 13 mm        |
| Type of fixing               | Wall mounting    |
| Working temperature minimum  | -30°C            |
| Working temperature maximum  | +50°C            |
| UL Type Rating               | Type 12          |
| Weight with packaging        | 625 g            |
| Product weight               | 501 g            |