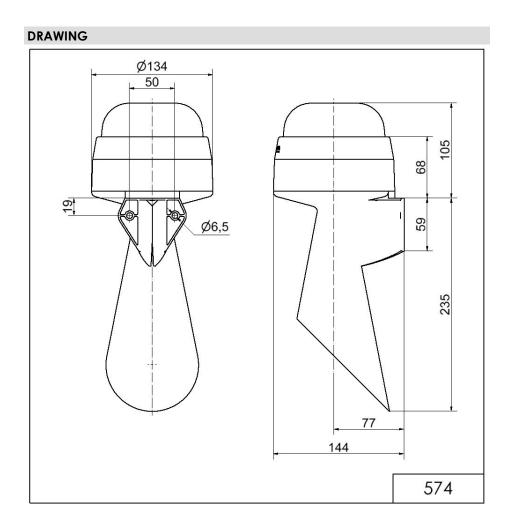

## Midi Horns and Sirens / Horn for bracket mounting 574/575 Signal horn WM Contin. tone 24VAC/DC GY

i

Part No.: 574.000.75

| MECHANICAL DATA<br>Height     | 340 mm             |
|-------------------------------|--------------------|
| Diameter                      | 134 mm             |
|                               |                    |
| Materials                     | PC/ABS             |
| Housing colour                | Grey               |
| Protection category           | IP65               |
| Connection                    | Screw terminals    |
| cross-sectional area maximum  | 1,50mm² / 16AWG    |
| Cable entry                   | Membrane grommet   |
| Cable entry minimum           | d = 1 mm           |
| Cable entry maximum           | d = 13 mm          |
| Type of fixing                | Wall mounting      |
| Working temperature minimum   | -30°C              |
| Working temperature maximum   | +50°C              |
| UL Type Rating                | Type 12            |
| Weight with packaging         | 620 g              |
| Product weight                | 500 g              |
| ELECTRICAL DATA               |                    |
| Operating voltage             | 24V                |
| Operating voltage type        | AC/DC              |
| Operating voltage frequency   | 50Hz               |
| Operating voltage tolerance   | +/- 10%            |
| Rated operational voltage     | 24 VDC             |
| Rated operational current     | 55 mA              |
| Rated inrush current          | 200 mA             |
| Protection class              | Protection class 2 |
| Pollution degree              | 3                  |
| ACUSTICAL DATA                |                    |
| Volume/dB(max) at 1m distance | 108,0 dB (A)       |
| Acoustic signal image         | Continuous tone    |
| Audio frequency               | 110 Hz             |
|                               |                    |