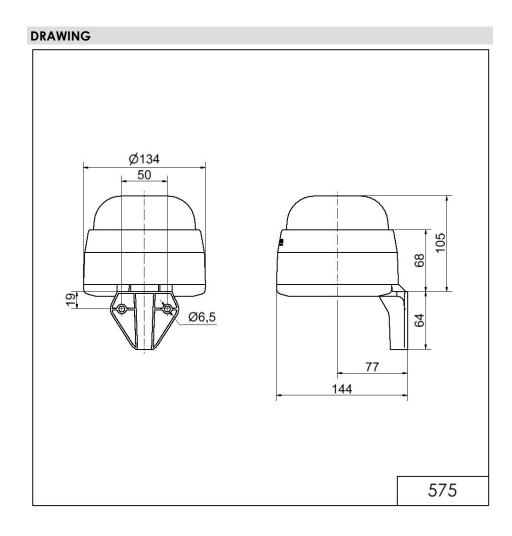

## Signal horn WM Contin. tone 10-48VAC/DC

Part No.: 575.000.70

| MECHANICAL DATA              |                  |
|------------------------------|------------------|
| Height                       | 169 mm           |
| Diameter                     | 134 mm           |
| Materials                    | PC/ABS           |
| Housing colour               | Grey             |
| Protection category          | IP65             |
| Connection                   | Screw terminals  |
| cross-sectional area maximum | 1,50mm² / 16AWG  |
| Cable entry                  | Membrane grommet |
| Cable entry minimum          | d = 1 mm         |
| Cable entry maximum          | d = 13 mm        |
| Type of fixing               | Wall mounting    |
| Working temperature minimum  | -30°C            |
| Working temperature maximum  | +50°C            |
| UL Type Rating               | Type 12          |
| Weight with packaging        | 445 g            |
| Product weight               | 379 g            |