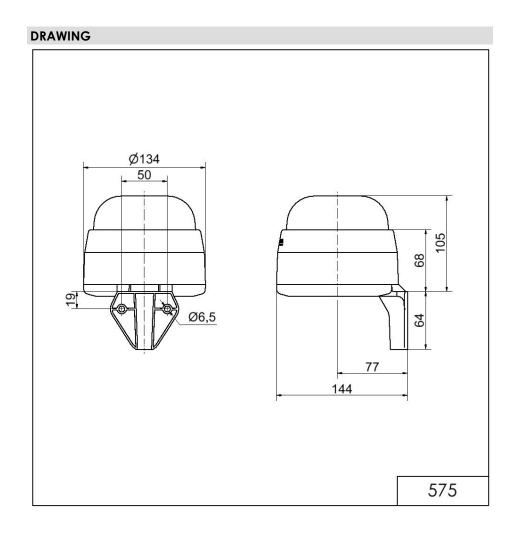

## Signal horn WM Contin. tone 24VAC/DC GY

Part No.: 575.000.75

| MECHANICAL DATA              |                  |
|------------------------------|------------------|
| Height                       | 169 mm           |
| Diameter                     | 134 mm           |
| Materials                    | PC/ABS           |
| Housing colour               | Grey             |
| Protection category          | IP65             |
| Connection                   | Screw terminals  |
| cross-sectional area maximum | 1,50mm² / 16AWG  |
| Cable entry                  | Membrane grommet |
| Cable entry minimum          | d = 1 mm         |
| Cable entry maximum          | d = 13 mm        |
| Type of fixing               | Wall mounting    |
| Working temperature minimum  | -30°C            |
| Working temperature maximum  | +50°C            |
| UL Type Rating               | Type 12          |
| Weight with packaging        | 440 g            |
| Product weight               | 370 g            |