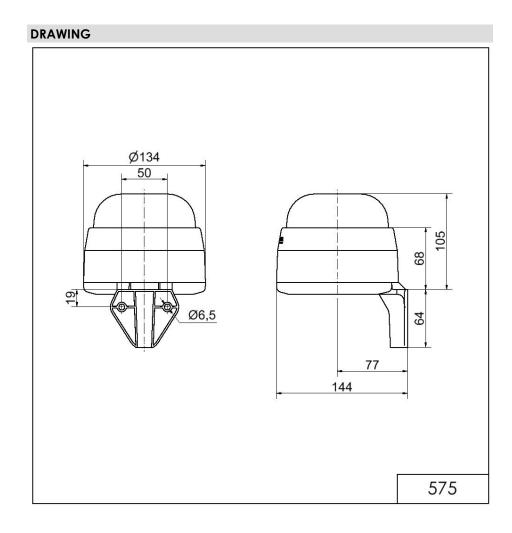

## Signal horn WM Contin. tone 115-230VAC G

Part No.: 575.000.60

| MECHANICAL DATA              |                  |
|------------------------------|------------------|
| Height                       | 169 mm           |
| Diameter                     | 134 mm           |
| Materials                    | PC/ABS           |
| Housing colour               | Grey             |
| Protection category          | IP65             |
| Connection                   | Screw terminals  |
| cross-sectional area maximum | 1,50mm² / 16AWG  |
| Cable entry                  | Membrane grommet |
| Cable entry minimum          | d = 1 mm         |
| Cable entry maximum          | d = 13 mm        |
| Type of fixing               | Wall mounting    |
| Working temperature minimum  | -30°C            |
| Working temperature maximum  | +50°C            |
| UL Type Rating               | Type 12          |
| Weight with packaging        | 480 g            |
| Product weight               | 410 g            |