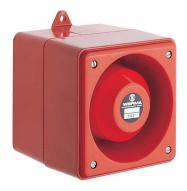

## Horns and Sirens / Heavy-Duty multi-tone sounder Multi-t.sounder WM 31 tne 24VDC RD

i

Part No.: 129.052.55