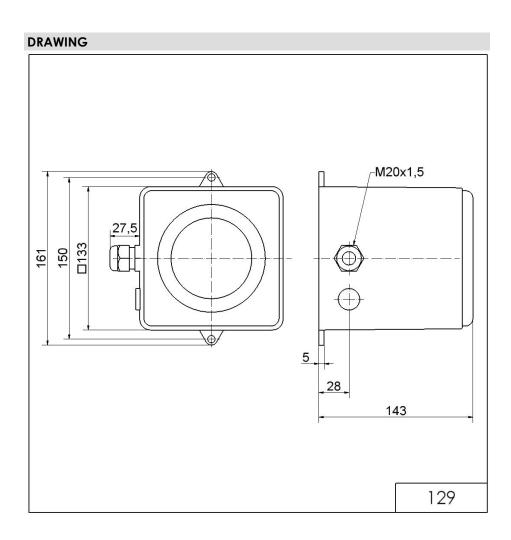

## MECHANICAL DATA

| Length                        | 161 mm                    |
|-------------------------------|---------------------------|
| Width                         | 143 mm                    |
| Height                        | 161 mm                    |
| Materials                     | Aluminium                 |
| Housing colour                | Red                       |
| Protection category           | IP66<br>IP67              |
| Connection                    | Screw terminals           |
| cross-sectional area maximum  | 2,50mm² / 14AWG           |
| Cable entry                   | Screwed cable gland       |
| Cable entry minimum           | d = 8 mm                  |
| Cable entry maximum           | d = 12 mm                 |
| Tension relief                | Present (conforms to VDI) |
| Type of fixing                | Wall mounting             |
| Working temperature minimum   | -40°C                     |
| Working temperature maximum   | +55°C                     |
| Weight with packaging         | 2381 g                    |
| Product weight                | 1940 g                    |
| ELECTRICAL DATA               |                           |
| Operating voltage             | 24V                       |
| Operating voltage type        | DC                        |
| Operating voltage tolerance   | +/- 10%                   |
| Rated operational voltage     | 24 VDC                    |
| Rated operational current     | 400 mA                    |
| Rated inrush current          | 1.600 mA                  |
| Protection class              | Protection class 1        |
| Pollution degree              | 3                         |
| ACUSTICAL DATA                |                           |
| Volume/dB(max) at 1m distance | 110,0 dB (A)              |
| Acoustic signal image         | Multi-tone                |
| Number of tones               | 32 tone                   |
| Acoustic service life         | 5,000 h minimum           |
|                               |                           |