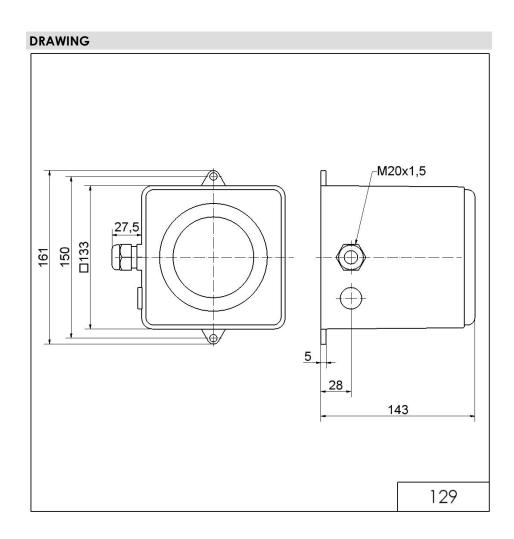

## MECHANICAL DATA

| MECHANICAL DATA               |                            |
|-------------------------------|----------------------------|
| Length                        | 161 mm                     |
| Width                         | 143 mm                     |
| Height                        | 161 mm                     |
| Materials                     | Aluminium                  |
| Housing colour                | Red                        |
| Protection category           | IP66<br>IP67               |
| Connection                    | Screw terminals            |
| cross-sectional area maximum  | 2,50mm² / 14AWG            |
| Cable entry                   | Screwed cable gland        |
| Cable entry minimum           | d = 8 mm                   |
| Cable entry maximum           | d = 12 mm                  |
| Tension relief                | Present (conforms to VDI)  |
| Type of fixing                | Wall mounting              |
| Working temperature minimum   | -40°C                      |
| Working temperature maximum   | +55°C                      |
| Weight with packaging         | 2700 g                     |
| Product weight                | 2520 g                     |
| ELECTRICAL DATA               |                            |
| Operating voltage             | 115V                       |
| Operating voltage type        | AC                         |
| Operating voltage frequency   | 60Hz                       |
| Operating voltage tolerance   | +/- 10%                    |
| Rated operational voltage     | 115 VAC                    |
| Rated operational current     | 120 mA                     |
| Rated inrush current          | 950 mA                     |
| Protection class              | Protection class 1         |
| Pollution degree              | 3                          |
| Overvoltage category          | II                         |
| Isolation voltage             | Ui = 250V; Uimp = 2.500V   |
| ACUSTICAL DATA                |                            |
|                               |                            |
| Volume/dB(max) at 1m distance | 110,0 dB (A)               |
|                               | 110,0 dB (A)<br>Multi-tone |
| Volume/dB(max) at 1m distance |                            |