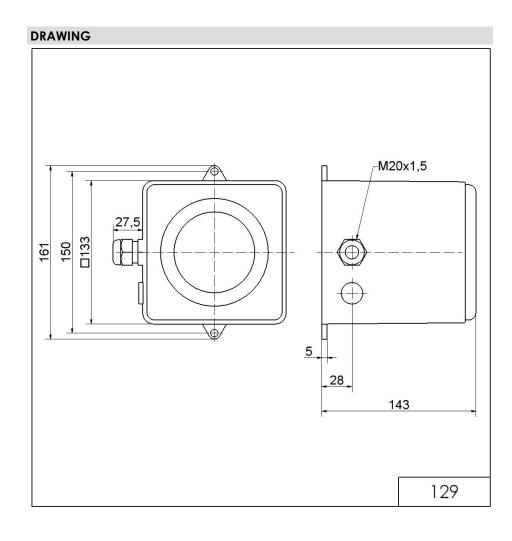

## Multi-t.sounder WM 31 tne 230VAC RD

| MECHANICAL DATA              |                             |
|------------------------------|-----------------------------|
| Length                       | 161 mm                      |
| Width                        | 143 mm                      |
| Height                       | 161 mm                      |
| Materials                    | Aluminium                   |
| Housing colour               | Red                         |
| Protection category          | IP66<br>IP67                |
| Connection                   | Screw terminals             |
| cross-sectional area maximum | 2,50mm <sup>2</sup> / 14AWG |
| Cable entry                  | Screwed cable gland         |
| Cable entry minimum          | d = 8 mm                    |
| Cable entry maximum          | d = 12 mm                   |
| Tension relief               | Present (conforms to VDI)   |
| Type of fixing               | Wall mounting               |
| Working temperature minimum  | -40°C                       |
| Working temperature maximum  | +55°C                       |
| Weight with packaging        | 2689 g                      |
| Product weight               | 2450 g                      |