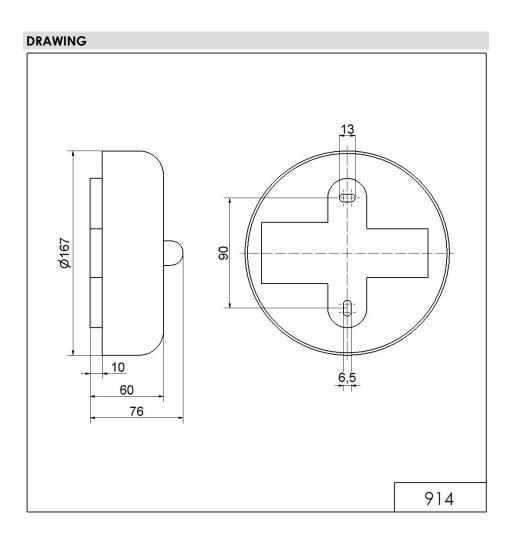

## MECHANICAL DATA

| MECHANICAL DATA               |                           |
|-------------------------------|---------------------------|
| Height                        | 76 mm                     |
| Diameter                      | 167 mm                    |
| Materials                     | Steel                     |
| Housing colour                | Grey                      |
| Protection category           | IP66                      |
| Connection                    | Screw terminals           |
| cross-sectional area maximum  | 1,50mm² / 16AWG           |
| Cable entry                   | Screwed cable gland       |
| Cable entry minimum           | d = 5 mm                  |
| Cable entry maximum           | d = 9 mm                  |
| Tension relief                | Present (conforms to VDI) |
| Type of fixing                | Wall mounting             |
| Working temperature minimum   | -30°C                     |
| Working temperature maximum   | +50°C                     |
| Weight with packaging         | 1520 g                    |
| Product weight                | 1450 g                    |
| ELECTRICAL DATA               |                           |
| Operating voltage             | 24V                       |
| Operating voltage type        | DC                        |
| Operating voltage tolerance   | +/- 10%                   |
| Rated operational voltage     | 24 VDC                    |
| Rated operational current     | 300 mA                    |
| Rated inrush current          | 1.000 mA                  |
| Protection class              | Protection class 2        |
| Pollution degree              | 3                         |
| OPTICAL DATA                  |                           |
| Service life optical          | 200 h minimum             |
| ACUSTICAL DATA                |                           |
| Volume/dB(max) at 1m distance | 98,0 dB (A)               |
| Acoustic signal image         | Continuous tone           |
| Acoustic service life         | 200 h minimum             |
|                               |                           |