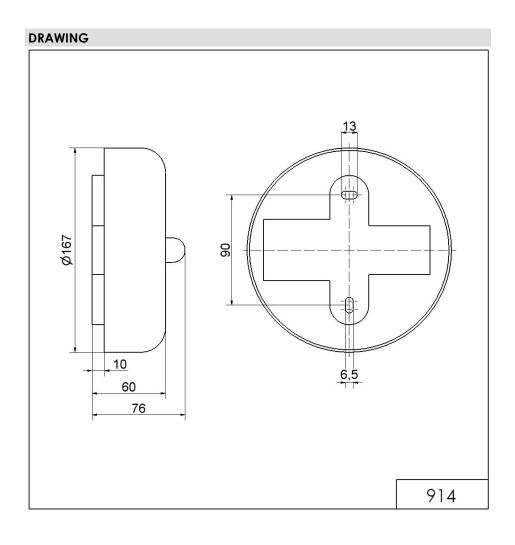

## Bells continuous tone 230VAC GY

Part No.: 914.052.68

| MECHANICAL DATA              |                           |
|------------------------------|---------------------------|
| Height                       | 76 mm                     |
| Diameter                     | 167 mm                    |
| Materials                    | Steel                     |
| Housing colour               | Grey                      |
| Protection category          | IP66                      |
| Connection                   | Screw terminals           |
| cross-sectional area maximum | 1,50mm² / 16AWG           |
| Cable entry                  | Screwed cable gland       |
| Cable entry minimum          | d = 5 mm                  |
| Cable entry maximum          | d = 9 mm                  |
| Tension relief               | Present (conforms to VDI) |
| Type of fixing               | Wall mounting             |
| Working temperature minimum  | -30°C                     |
| Working temperature maximum  | +50°C                     |
| Weight with packaging        | 1510 g                    |
| Product weight               | 1395 g                    |