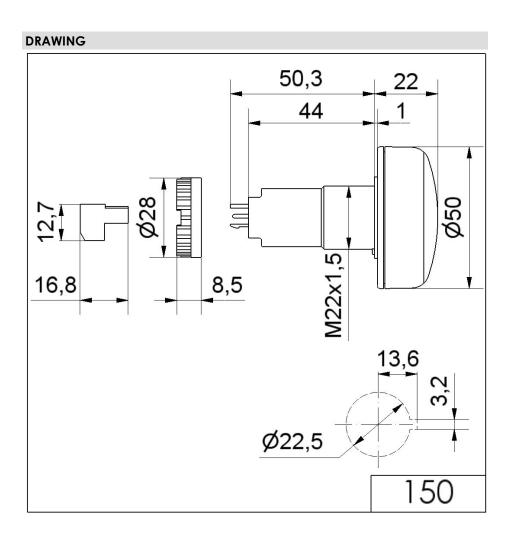

## MECHANICAL DATA

| MECHANICAL DATA               |                                |
|-------------------------------|--------------------------------|
| Height                        | 74 mm                          |
| Diameter                      | 50 mm                          |
| Materials                     | PC<br>PC/ABS                   |
| Dome colour                   | Green<br>Red<br>Yellow         |
| Housing colour                | Black                          |
| Protection category           | IP65                           |
| Connection                    | Screw terminals                |
| cross-sectional area maximum  | 1,50mm² / 16AWG                |
| Type of fixing                | Built-in mounting              |
| Working temperature minimum   | -20°C                          |
| Working temperature maximum   | +50°C                          |
| UL Type Rating                | Type 12                        |
| Weight with packaging         | 48 g                           |
| Product weight                | 36 g                           |
| ELECTRICAL DATA               |                                |
| Operating voltage             | 24V                            |
| Operating voltage type        | DC                             |
| Operating voltage tolerance   | +/- 10%                        |
| Rated operational voltage     | 24 VDC                         |
| Rated operational current     | 50 mA                          |
| Rated inrush current          | 500 mA                         |
| Protection class              | Protection class 2             |
| Pollution degree              | 3<br>In the connection area: 2 |
| OPTICAL DATA                  |                                |
| Light source                  | LED                            |
| Light colour                  | Red                            |
| Optical signal image          | Permanent                      |
| Service life optical          | 50,000 h maximum               |
| ACUSTICAL DATA                |                                |
| Volume/dB(max) at 1m distance | 80,0 dB (A)                    |
| Acoustic signal image         | Continuous tone                |
| Audio frequency               | 2800 Hz                        |
| Acoustic service life         | 5,000 h minimum                |
|                               |                                |