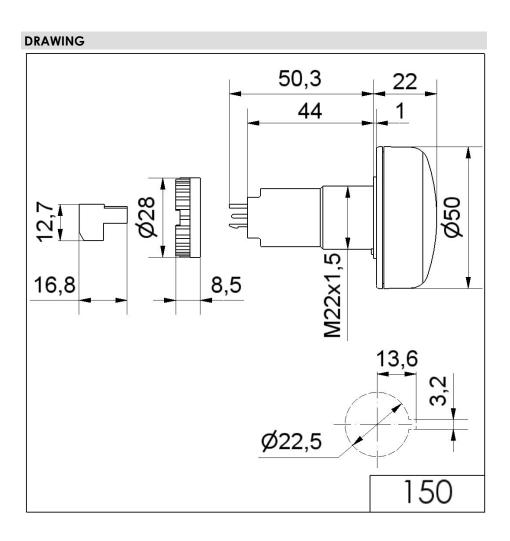

## Installation / LED/Buzzer 150 LED Buzzer EM Contin. tone 24VDC YE

i

Part No.: 150.300.55

| Height                        | 74 mm                          |
|-------------------------------|--------------------------------|
| Diameter                      | 50 mm                          |
| Materials                     | PC                             |
|                               | PC/ABS                         |
| Dome colour                   | Yellow                         |
| Housing colour                | Black                          |
| Protection category           | IP65                           |
| Connection                    | Screw terminals                |
| cross-sectional area maximum  | 1,50mm² / 16AWG                |
| Type of fixing                | Built-in mounting              |
| Working temperature minimum   | -20°C                          |
| Working temperature maximum   | +50°C                          |
| UL Type Rating                | Type 12                        |
| Weight with packaging         | 48 g                           |
| Product weight                | 36 g                           |
| ELECTRICAL DATA               |                                |
| Operating voltage             | 24V                            |
| Operating voltage type        | DC                             |
| Operating voltage tolerance   | +/- 10%                        |
| Rated operational voltage     | 24 VDC                         |
| Rated operational current     | 50 mA                          |
| Rated inrush current          | 500 mA                         |
| Protection class              | Protection class 2             |
| Pollution degree              | 3<br>In the connection area: 2 |
| OPTICAL DATA                  |                                |
| Light source                  | LED                            |
| Light colour                  | Yellow                         |
| Optical signal image          | Permanent                      |
| Service life optical          | 50,000 h maximum               |
| ACUSTICAL DATA                |                                |
| Volume/dB(max) at 1m distance | 80,0 dB (A)                    |
| Acoustic signal image         | Continuous tone                |
| Audio frequency               | 2800 Hz                        |
| Acoustic service life         | 5,000 h minimum                |
|                               |                                |

For additional installation and mounting information, refer to the appropriate user guide at www.werma.com. This printed copy is for information only and is subject to alteration.

i

## Installation / LED/Buzzer 150 LED Buzzer EM Contin. tone 24VDC YE

For additional installation and mounting information, refer to the appropriate user guide at www.werma.com. This printed copy is for information only and is subject to alteration.