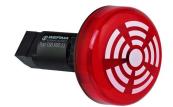

## LED Buzzer EM Contin. tone 115VAC RD

Part No.: 150.100.67

| MECHANICAL DATA              |                             |
|------------------------------|-----------------------------|
| Height                       | 74 mm                       |
| Diameter                     | 50 mm                       |
| Materials                    | PC<br>PC/ABS                |
| Dome colour                  | Red                         |
| Housing colour               | Black                       |
| Protection category          | IP65                        |
| Connection                   | Screw terminals             |
| cross-sectional area maximum | 1,50mm <sup>2</sup> / 16AWG |
| Type of fixing               | Built-in mounting           |
| Working temperature minimum  | -20°C                       |
| Working temperature maximum  | +50°C                       |
| UL Type Rating               | Type 12                     |
| Weight with packaging        | 50 g                        |
| Product weight               | 40 g                        |

| OPTICAL DATA         |                  |
|----------------------|------------------|
| Light source         | LED              |
| Light colour         | Red              |
| Optical signal image | Permanent        |
| Service life optical | 50,000 h maximum |

| ACUSTICAL DATA                |                 |
|-------------------------------|-----------------|
| Volume/dB(max) at 1m distance | 80,0 dB (A)     |
| Acoustic signal image         | Continuous tone |
| Audio frequency               | 2800 Hz         |