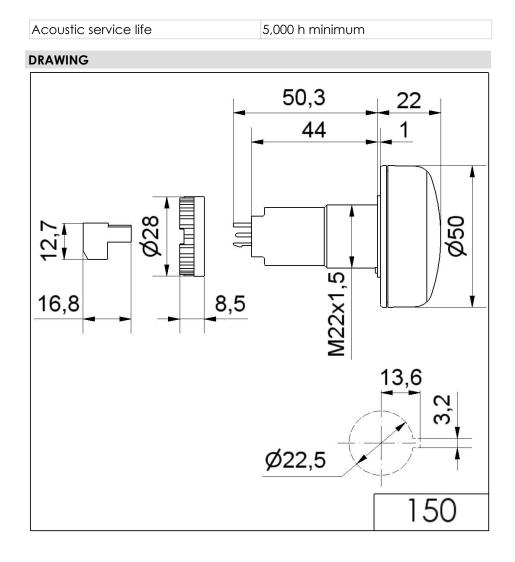

## LED Buzzer EM Contin. tone 115VAC RD

Part No.: 150.100.67

| MECHANICAL DATA              |                             |
|------------------------------|-----------------------------|
| Height                       | 74 mm                       |
| Diameter                     | 50 mm                       |
| Materials                    | PC<br>PC/ABS                |
| Dome colour                  | Red                         |
| Housing colour               | Black                       |
| Protection category          | IP65                        |
| Connection                   | Screw terminals             |
| cross-sectional area maximum | 1,50mm <sup>2</sup> / 16AWG |
| Type of fixing               | Built-in mounting           |
| Working temperature minimum  | -20°C                       |
| Working temperature maximum  | +50°C                       |
| UL Type Rating               | Type 12                     |
| Weight with packaging        | 50 g                        |
| Product weight               | 40 g                        |