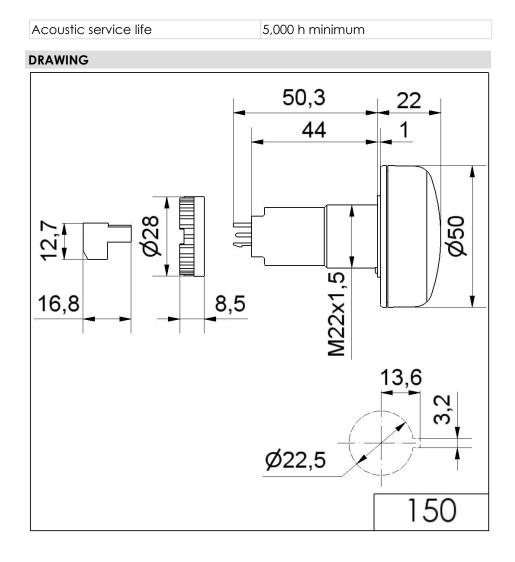

## LED Buzzer EM Contin. tone 115VAC YE

Part No.: 150.300.67

| MECHANICAL DATA              |                   |
|------------------------------|-------------------|
| Height                       | 74 mm             |
| Diameter                     | 50 mm             |
| Materials                    | PC<br>PC/ABS      |
| Dome colour                  | Yellow            |
| Housing colour               | Black             |
| Protection category          | IP65              |
| Connection                   | Screw terminals   |
| cross-sectional area maximum | 1,50mm² / 16AWG   |
| Type of fixing               | Built-in mounting |
| Working temperature minimum  | -20°C             |
| Working temperature maximum  | +50°C             |
| UL Type Rating               | Type 12           |
| Weight with packaging        | 50 g              |
| Product weight               | 40 g              |